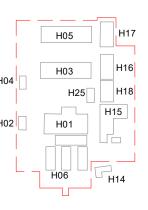

SHADOW PLAN - 21/06/2018-9.00 1 : 500@A1

ADDITIONAL SHADOW CAST BY PROPOSED INTERVENTIONS

In accepting and utilising this document the recipient agrees that SJB Architecture (NSW) Pty. Ltd. ACN 081 094 724 T/A SJB Architects, retain all common law, statutory (NSW) Pty. Ltd. ACN 081 094 724 T/A SJB Architects, retain all common law, statutory law and other rights including copyright and intellectual property rights. The recipient agrees not to use this document for any purpose other than its intended use; to waive all claims against SJB Architects resulting from unauthorised changes; or to reuse the document on other projects without the prior written consent of SJB Architects. Under no circumstances shall transfer of this document be deemed a sale. SJB Architects makes no warranties of fitness for any purpose. The Builder/Contractor shall verify job dimensions prior to any work commencing. Use foured dimensions only. Do not scale drawings Use figured dimensions only. Do not scale drawings.

Nominated Architects: Adam Haddow-7188 | John Pradel-7004

Rev Date 1 19.07.2023 For Approval

Revision

By Chk. DM EW

FOR DEVELOPMENT APPLICATION

SHADOW PLAN - 21/06/2018-10.00 1 : 500@A1

Project BRICKWORKS HERITAGE CORE - Yarralu ACT 2600 Building HERITAGE SITE Drawing Name Shadow Diagram - Sheet 01