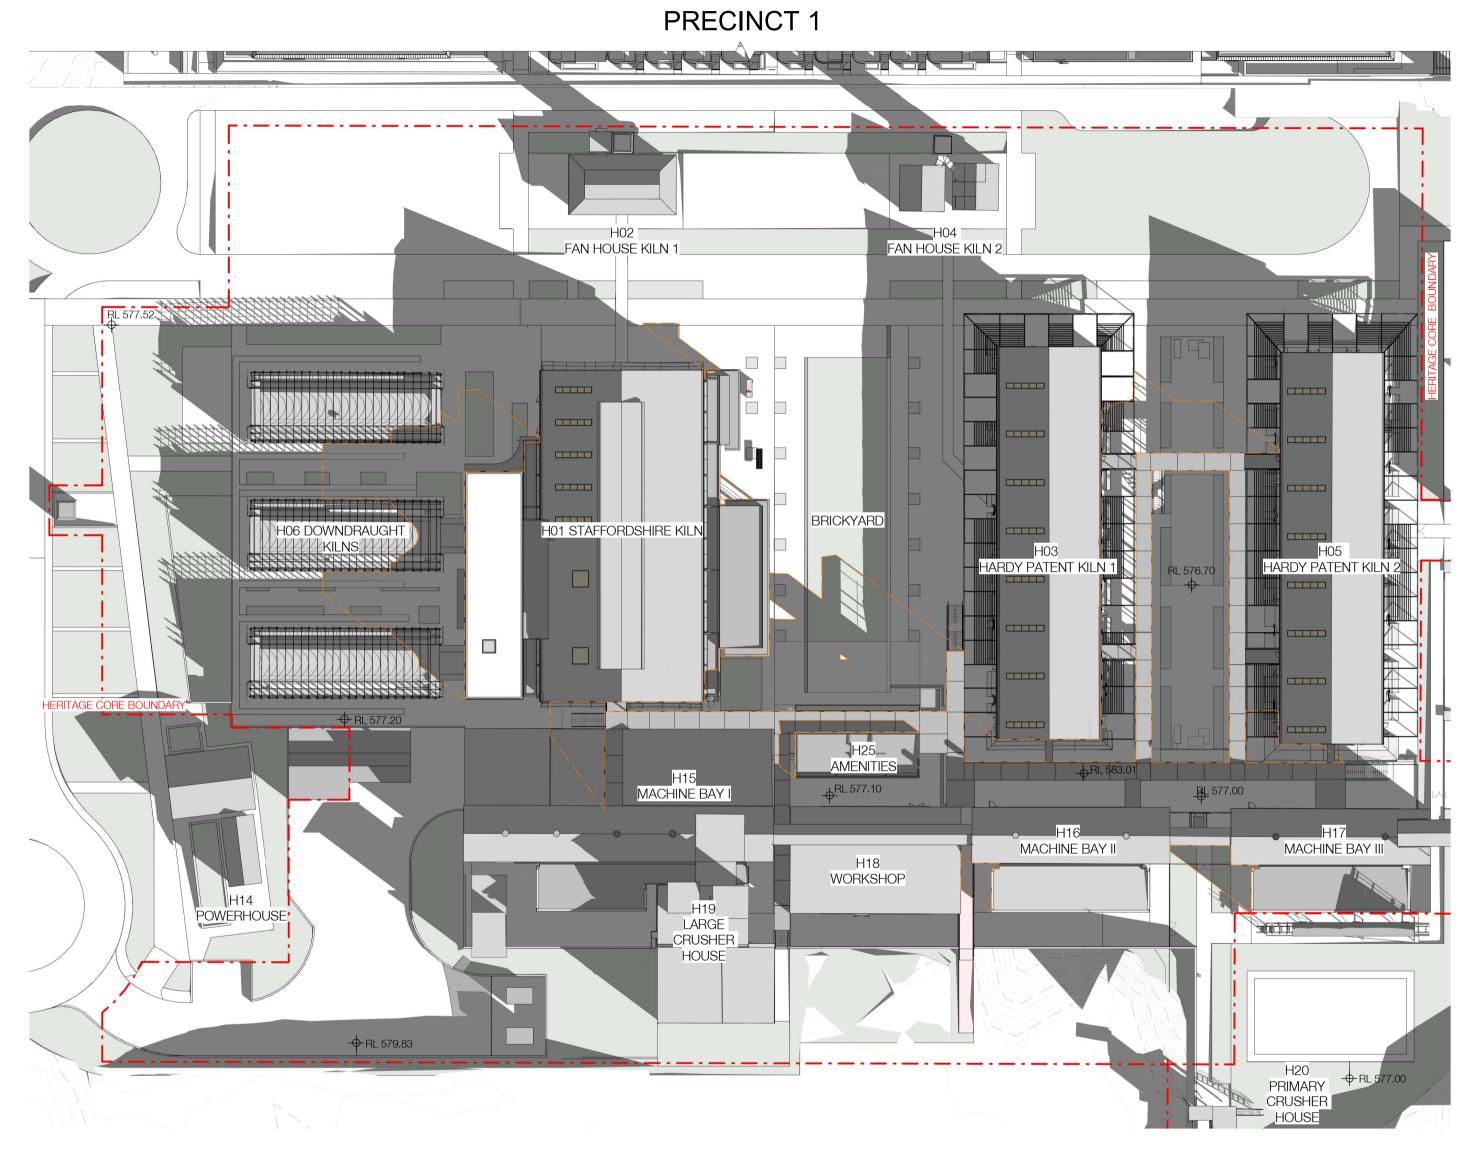

Nominated Architects: Adam Haddow-7188 | John Pradel-7004

Rev Date 1 19.07.2023 For Approval

Revision

By Chk. DM EW

FOR DEVELOPMENT APPLICATION

SHADOW PLAN - 21/06/2018-10.00 1 : 500@A1

Project BRICKWORKS HERITAGE CORE - Yarralu ACT 2600 Building HERITAGE SITE Drawing Name Shadow Diagram - Sheet 01