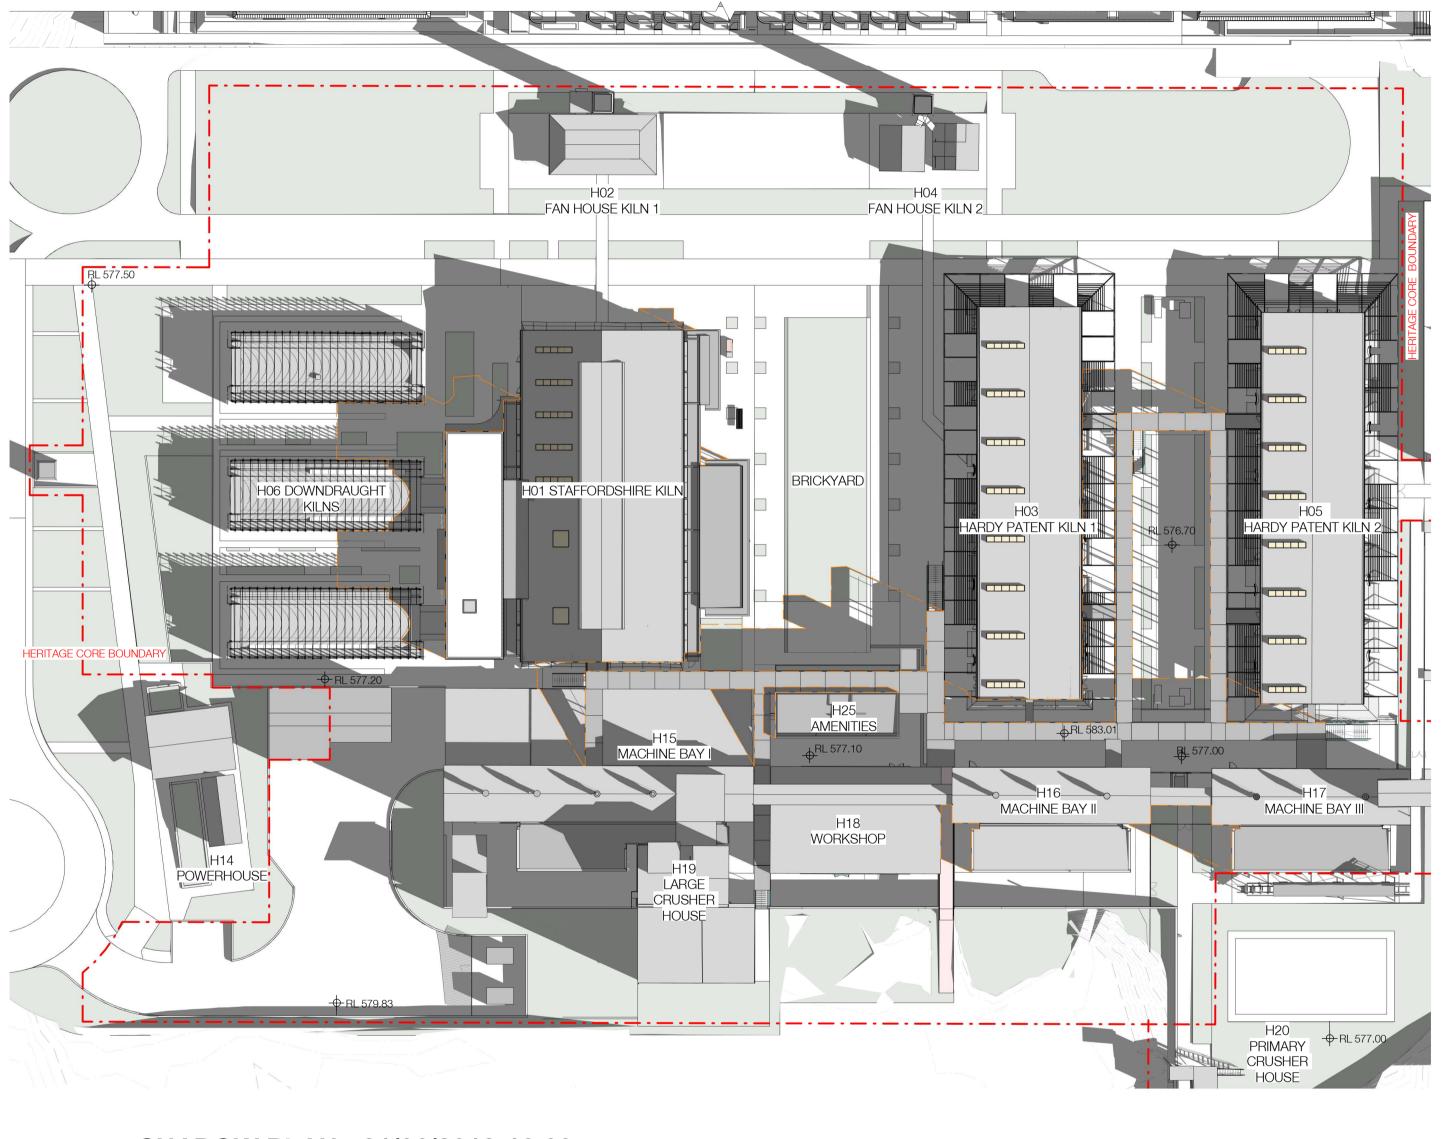

SHADOW PLAN - 21/06/2018-9.00 1 : 500@A1

ADDITIONAL SHADOW CAST BY PROPOSED INTERVENTIONS

In accepting and utilising this document the recipient agrees that SJB Architecture (NSW) Pty. Ltd. ACN 081 094 724 T/A SJB Architects, retain all common law, statutory (NSW) Pty. Ltd. ACN 081 094 724 T/A SJB Architects, retain all common law, statutory law and other rights including copyright and intellectual property rights. The recipient agrees not to use this document for any purpose other than its intended use; to waive all claims against SJB Architects resulting from unauthorised changes; or to reuse the document on other projects without the prior written consent of SJB Architects. Under no circumstances shall transfer of this document be deemed a sale. SJB Architects makes no warranties of fitness for any purpose. The Builder/Contractor shall verify job dimensions prior to any work commencing. Use foured dimensions only. Do not scale drawings Use figured dimensions only. Do not scale drawings.