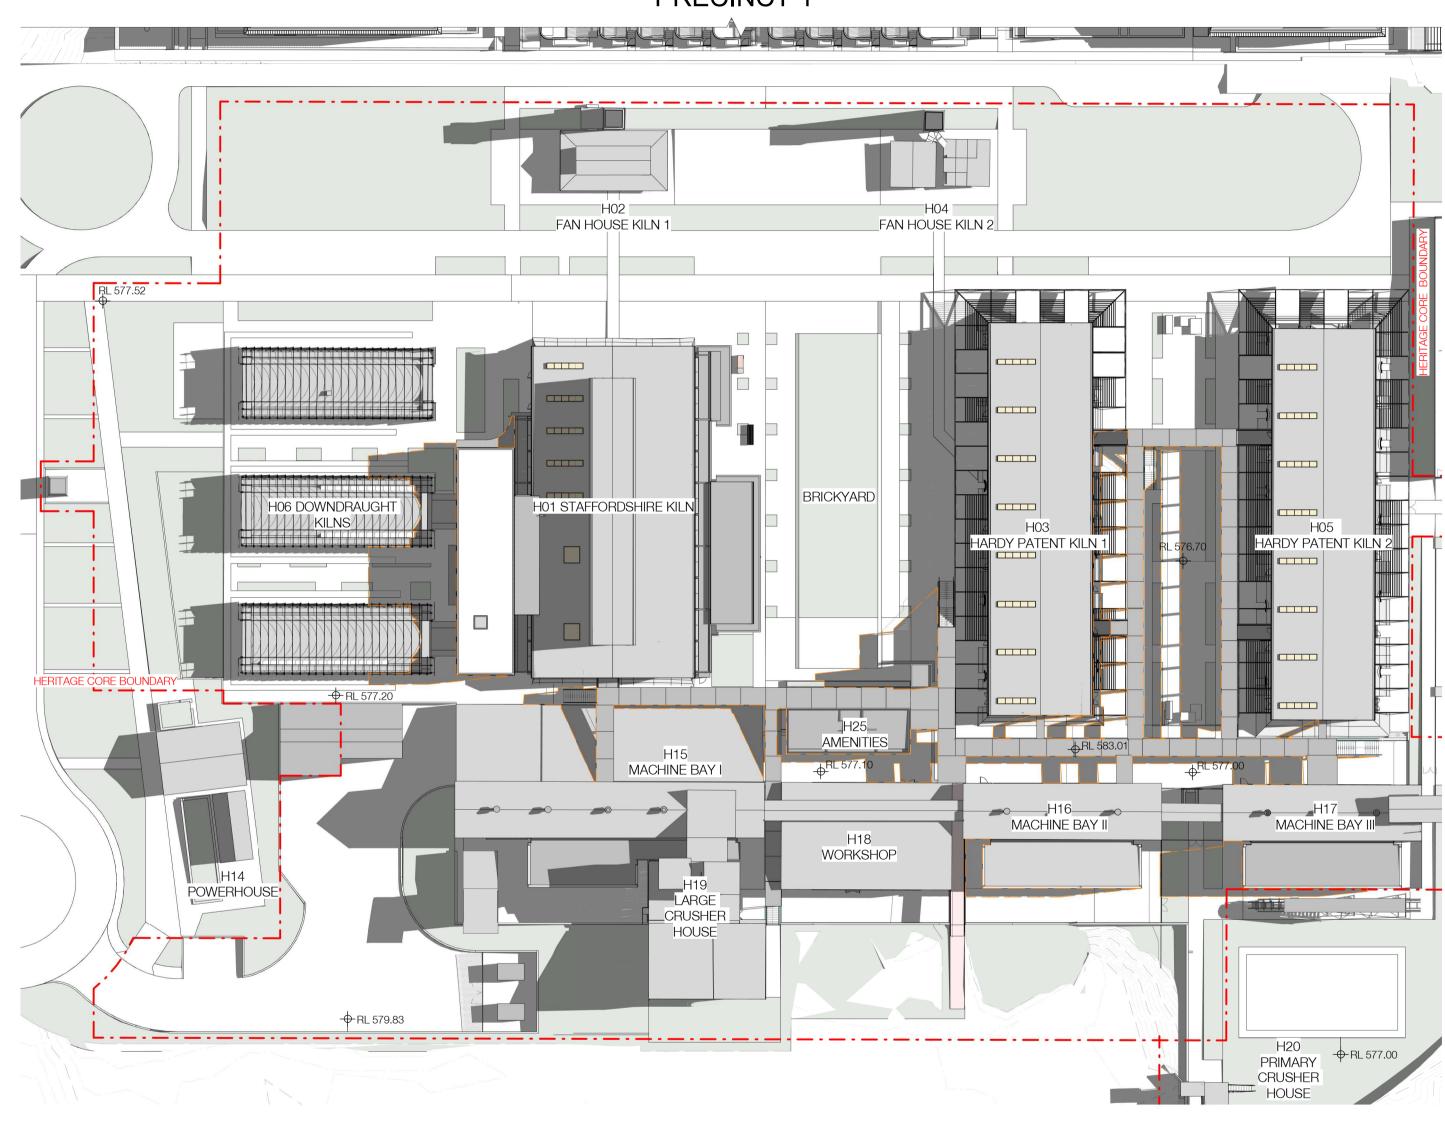

## PRECINCT 1 H04 FAN HOUSE KILN 2 H02 FAN HOUSE KILN 1 H06 DOWNDRAUGHT BRICKYARD H01 STAFFORDSHIRE KILN HARDY PATENT KILN 1 AMENITIES MACHINE BAY I H16\_\_\_\_ MACHINE BAY II MACHINE BAY III H18 WORKSHOP POWERHOUSE! LARGE CRUSHER \_\_\_\_ HOUSE PRIMARY PRL 577.00 CRUSHER HOUSE