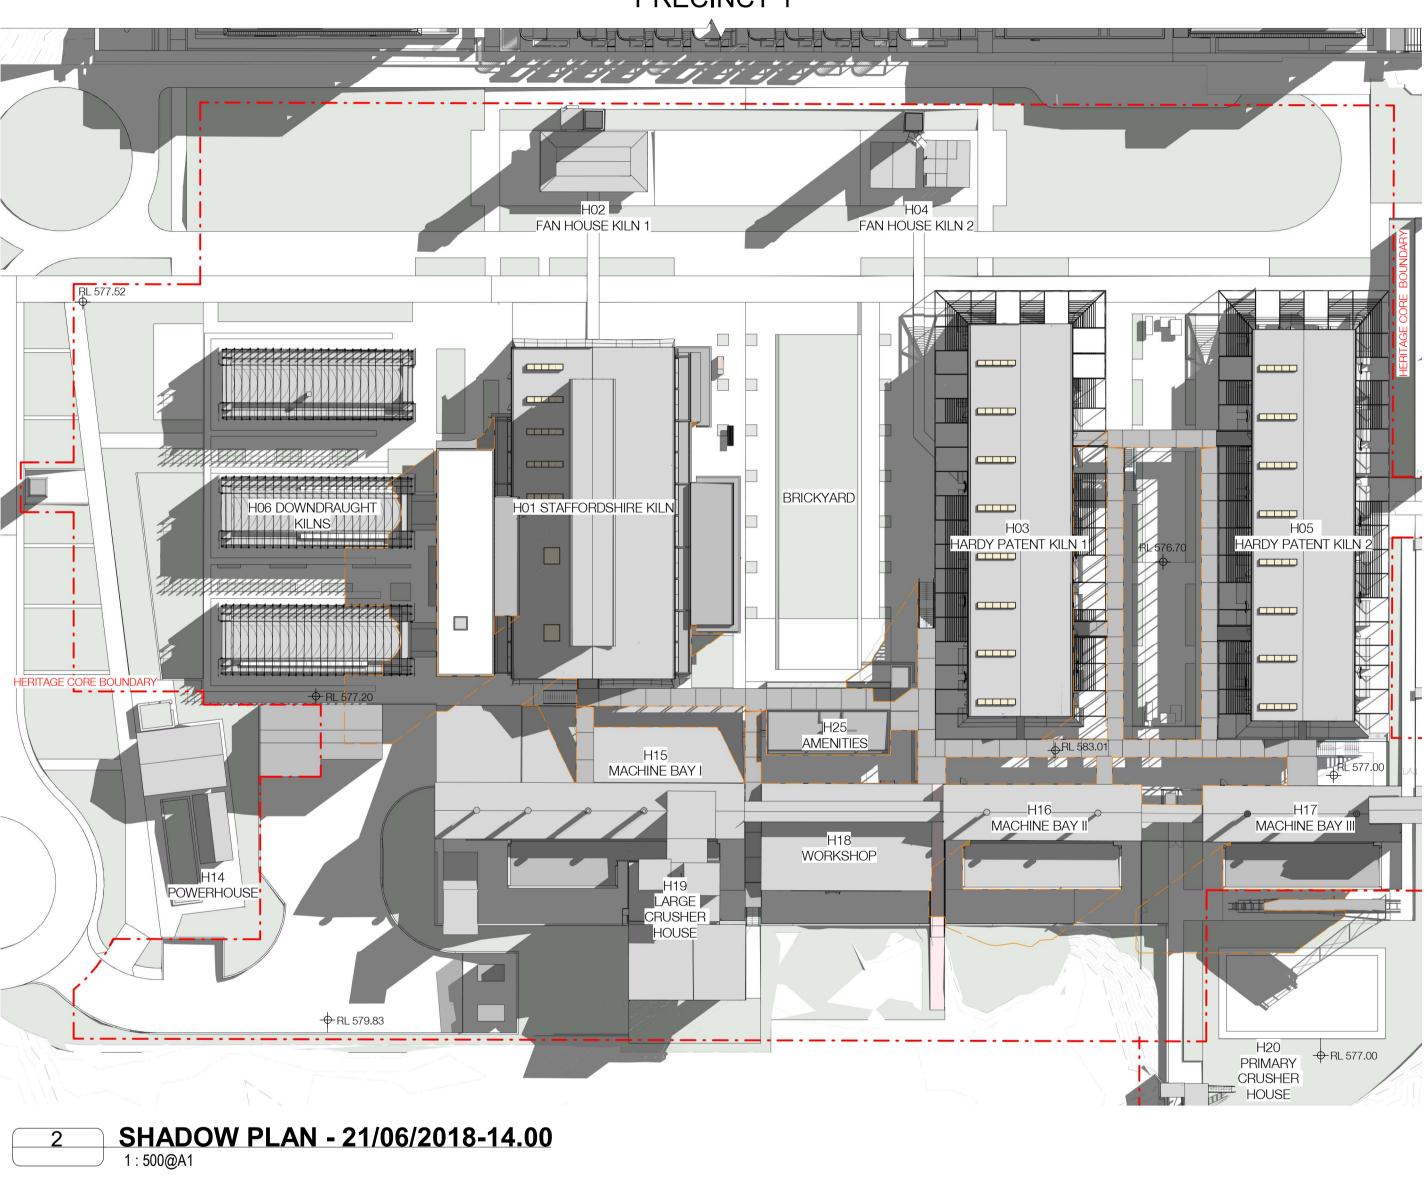

Nominated Architects: Adam Haddow-7188 | John Pradel-7004

| , |  |
|---|--|

Rev Date 1 19.07.2023 For Approval

Revision

By Chk. DM EW

FOR DEVELOPMENT APPLICATION

Project BRICKWORKS HERITAGE CORE - Yarralu ACT 2600 Building HERITAGE SITE Drawing Name Shadow Diagram - Sheet 03