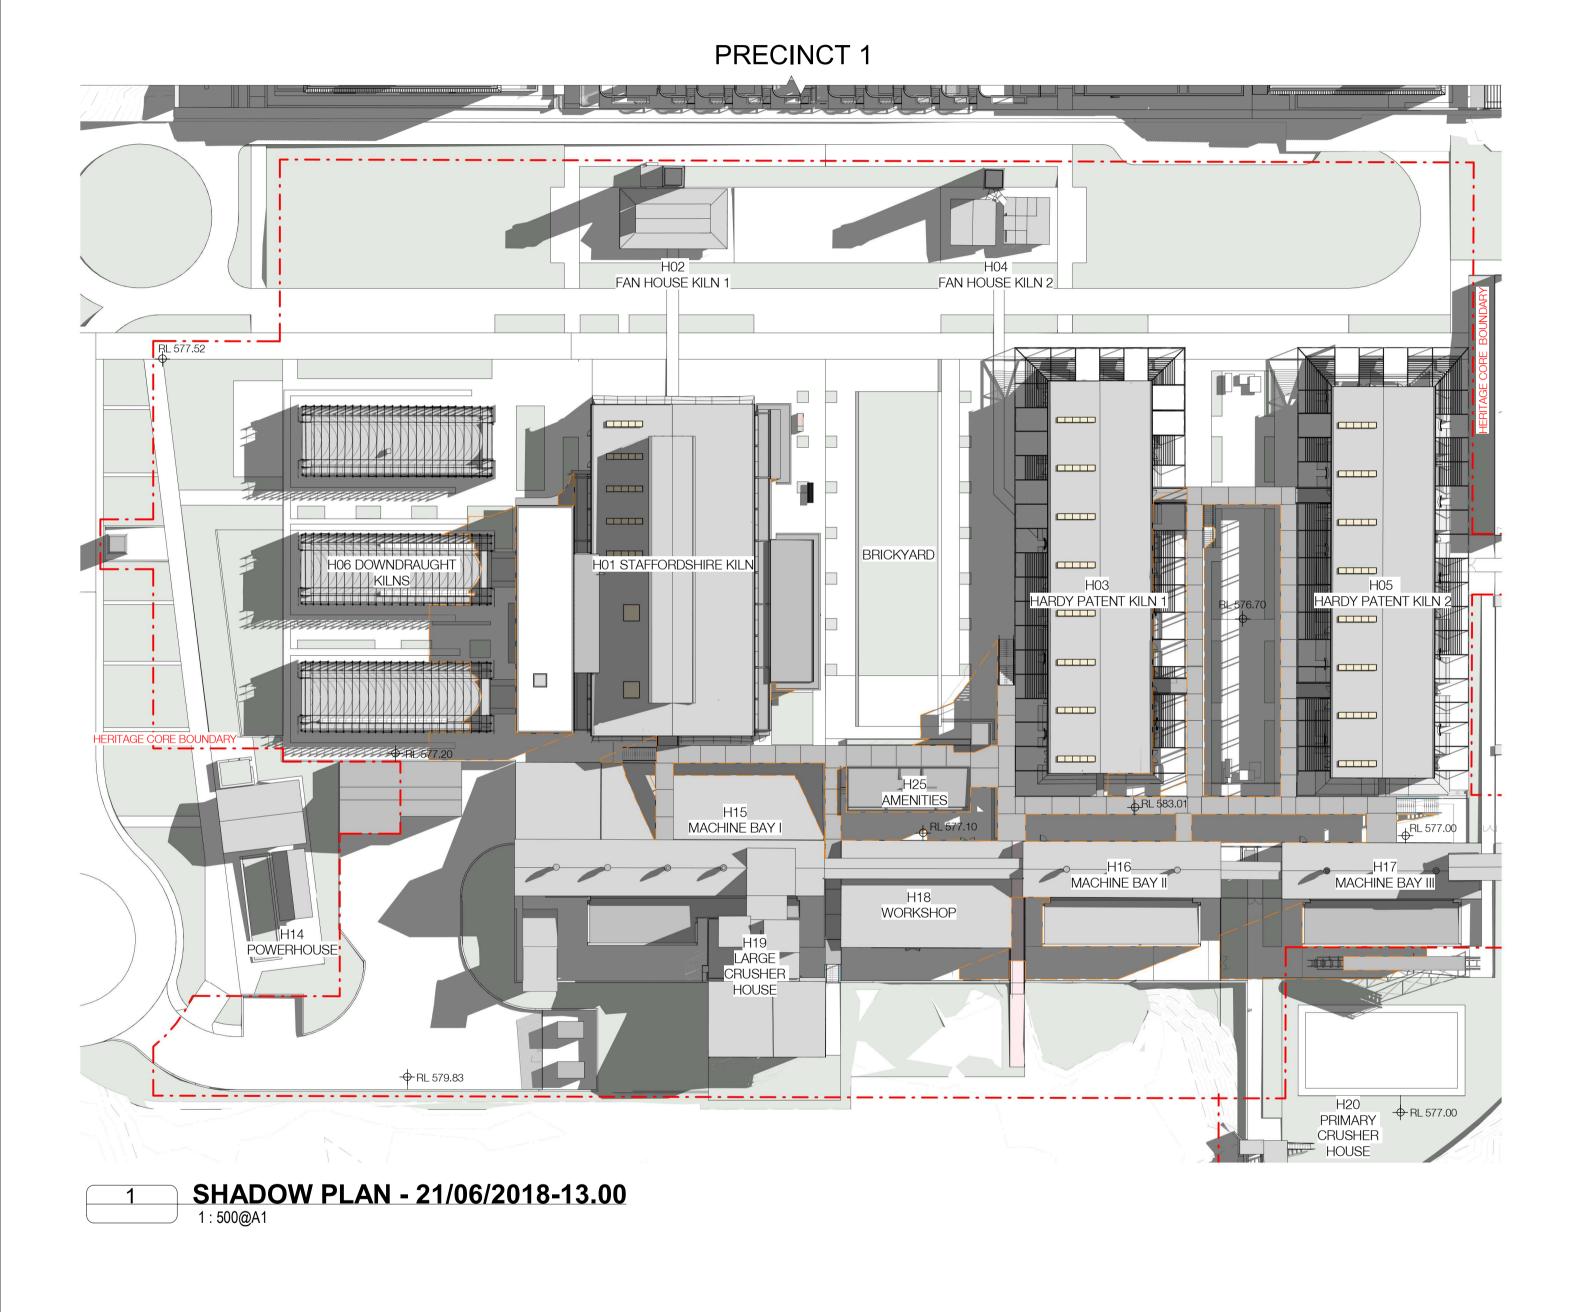

Nominated Architects: Adam Haddow-7188 | John Pradel-7004

| , |  |
|---|--|

Rev Date 1 19.07.2023 For Approval

Revision

By Chk. DM EW

FOR DEVELOPMENT APPLICATION

Project BRICKWORKS HERITAGE CORE - Yarralu ACT 2600 Building HERITAGE SITE Drawing Name Shadow Diagram - Sheet 03