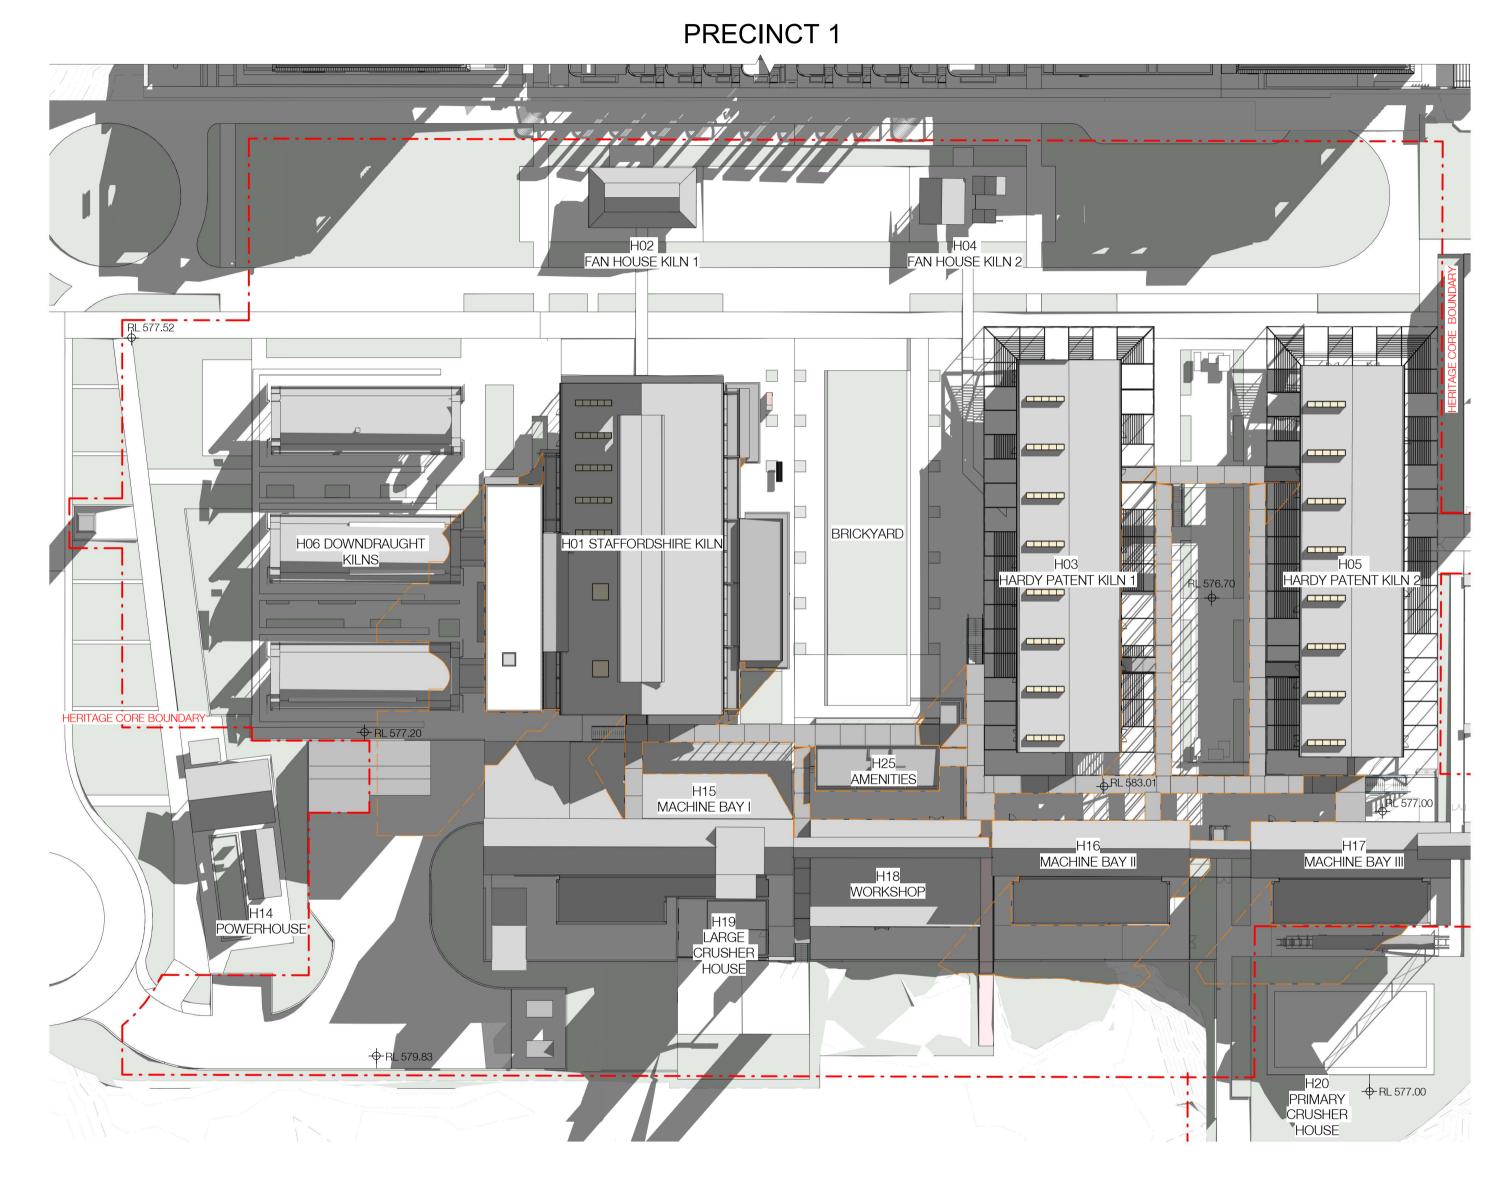

Nominated Architects: Adam Haddow-7188 | John Pradel-7004

Rev Date 1 19.07.2023 For Approval

Revision

By Chk. DM EW

FOR DEVELOPMENT APPLICATION

Project BRICKWORKS HERITAGE CORE - Yarralum ACT 2600 Building HERITAGE SITE Drawing Name Shadow Diagram - Sheet 04