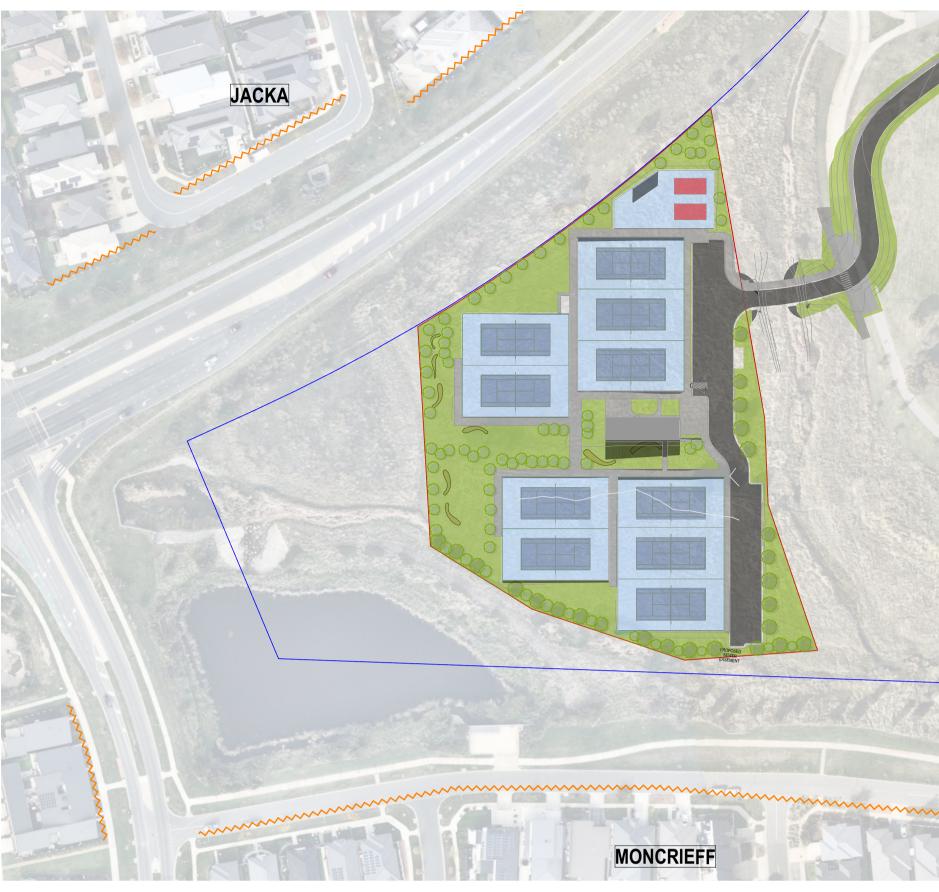

Shadow Study 21 June at 1200h

| Amendr | ments |             | Client                                  |
|--------|-------|-------------|-----------------------------------------|
|        |       |             |                                         |
|        |       |             |                                         |
|        |       |             |                                         |
|        |       |             | C Cardno                                |
|        |       |             | Cardno                                  |
|        |       |             | Eastern Core, Level 4, Constitution Ave |
|        |       |             | Canberra, ACT, 2601                     |
|        |       |             | 02 6112 4500<br>www.cardno.com.au       |
| Rev    | Date  | Description |                                         |

## SOLAR STUDIES LEGEND

- MAJOR CONTOUR
- MINOR CONTOUR
- SITE BOUNDARY
- BLOCK BOUNDARY

LINE OF NEAREST RESIDENTIAL DEVELOPMENT

PROPOSED BUILDING ROOF

TENNIS COURT

TENNIS COURT (JUNIOR/TRAINING)

SOFT LANDSCAPING - NATIVE GRASSES (REFER TO LANDSCAPE DRAWINGS FOR EXTENT AND SPECIES)

SOFT LANDSCAPING - SEEDED GRASS (REFER TO LANDSCAPE DRAWINGS FOR EXTENT AND SPECIES)

HARD LANDSCAPING - CONCRETE PAVEMENT CARPARK SURFACE (BITUMEN)

| ger House<br>Court, Deakin ACT 2600                | Project New Gungahlin Tennis Facility                                         | Scale @ A1           | Drawn       | Checked     |
|----------------------------------------------------|-------------------------------------------------------------------------------|----------------------|-------------|-------------|
| 1003<br><u>K.com.au</u><br>inee: Cassandra Keller; | Address<br>Amaroo B4 S109 - Northern Side, Canberra<br>Ngunnawal Country, ACT | Plot Date 22/09/2023 |             |             |
| 6; NSW Reg. 10203;<br>09 332                       | <sup>Drawing</sup> General<br>SHADOW DIAGRAM                                  | Project No. 21-090   | Drawing No. | Issue<br>P0 |
|                                                    |                                                                               |                      |             |             |