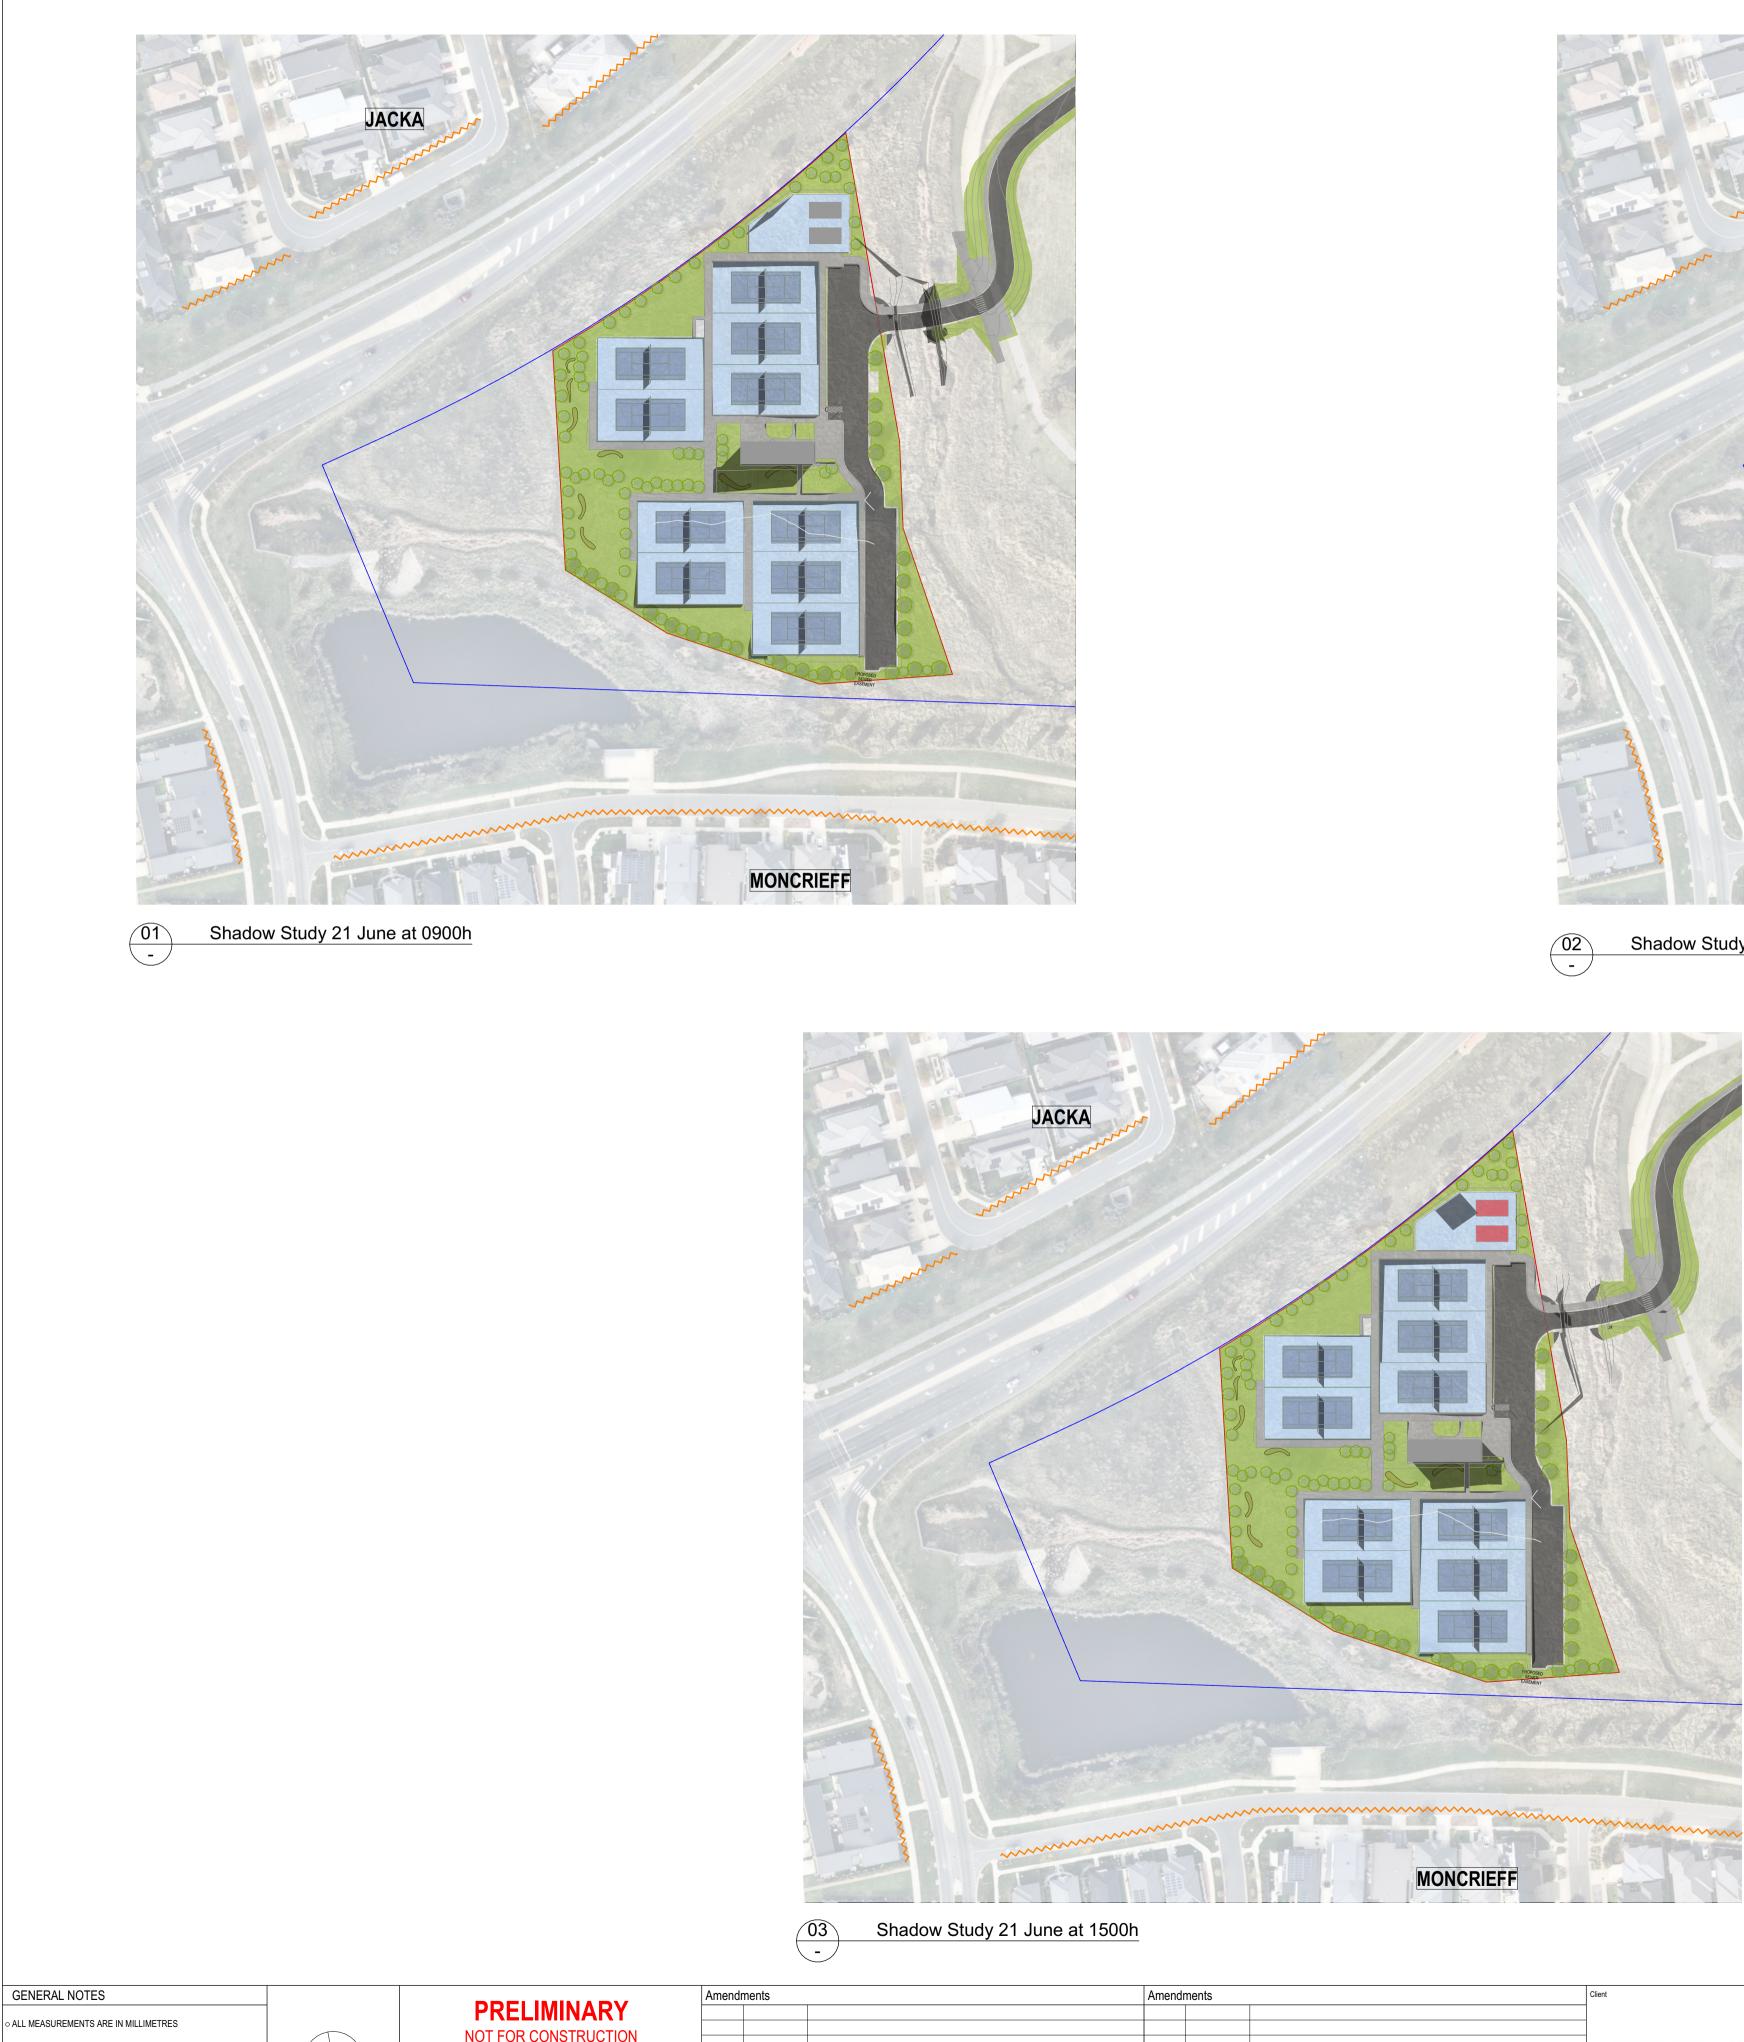

## SOLAR STUDIES LEGEND

- MAJOR CONTOUR
- MINOR CONTOUR
- SITE BOUNDARY
- BLOCK BOUNDARY

LINE OF NEAREST RESIDENTIAL DEVELOPMENT

PROPOSED BUILDING ROOF

TENNIS COURT

TENNIS COURT (JUNIOR/TRAINING)

SOFT LANDSCAPING - NATIVE GRASSES (REFER TO LANDSCAPE DRAWINGS FOR EXTENT AND SPECIES)

SOFT LANDSCAPING - SEEDED GRASS (REFER TO LANDSCAPE DRAWINGS FOR EXTENT AND SPECIES)

HARD LANDSCAPING - CONCRETE PAVEMENT CARPARK SURFACE (BITUMEN)

| ger House<br>Court, Deakin ACT 2600                | Project New Gungahlin Tennis Facility                                         | Scale @ A1           | Drawn       | Checked     |
|----------------------------------------------------|-------------------------------------------------------------------------------|----------------------|-------------|-------------|
| 1003<br><u>K.com.au</u><br>inee: Cassandra Keller; | Address<br>Amaroo B4 S109 - Northern Side, Canberra<br>Ngunnawal Country, ACT | Plot Date 22/09/2023 |             |             |
| 6; NSW Reg. 10203;<br>09 332                       | <sup>Drawing</sup> General<br>SHADOW DIAGRAM                                  | Project No. 21-090   | Drawing No. | Issue<br>P0 |
|                                                    |                                                                               |                      |             |             |