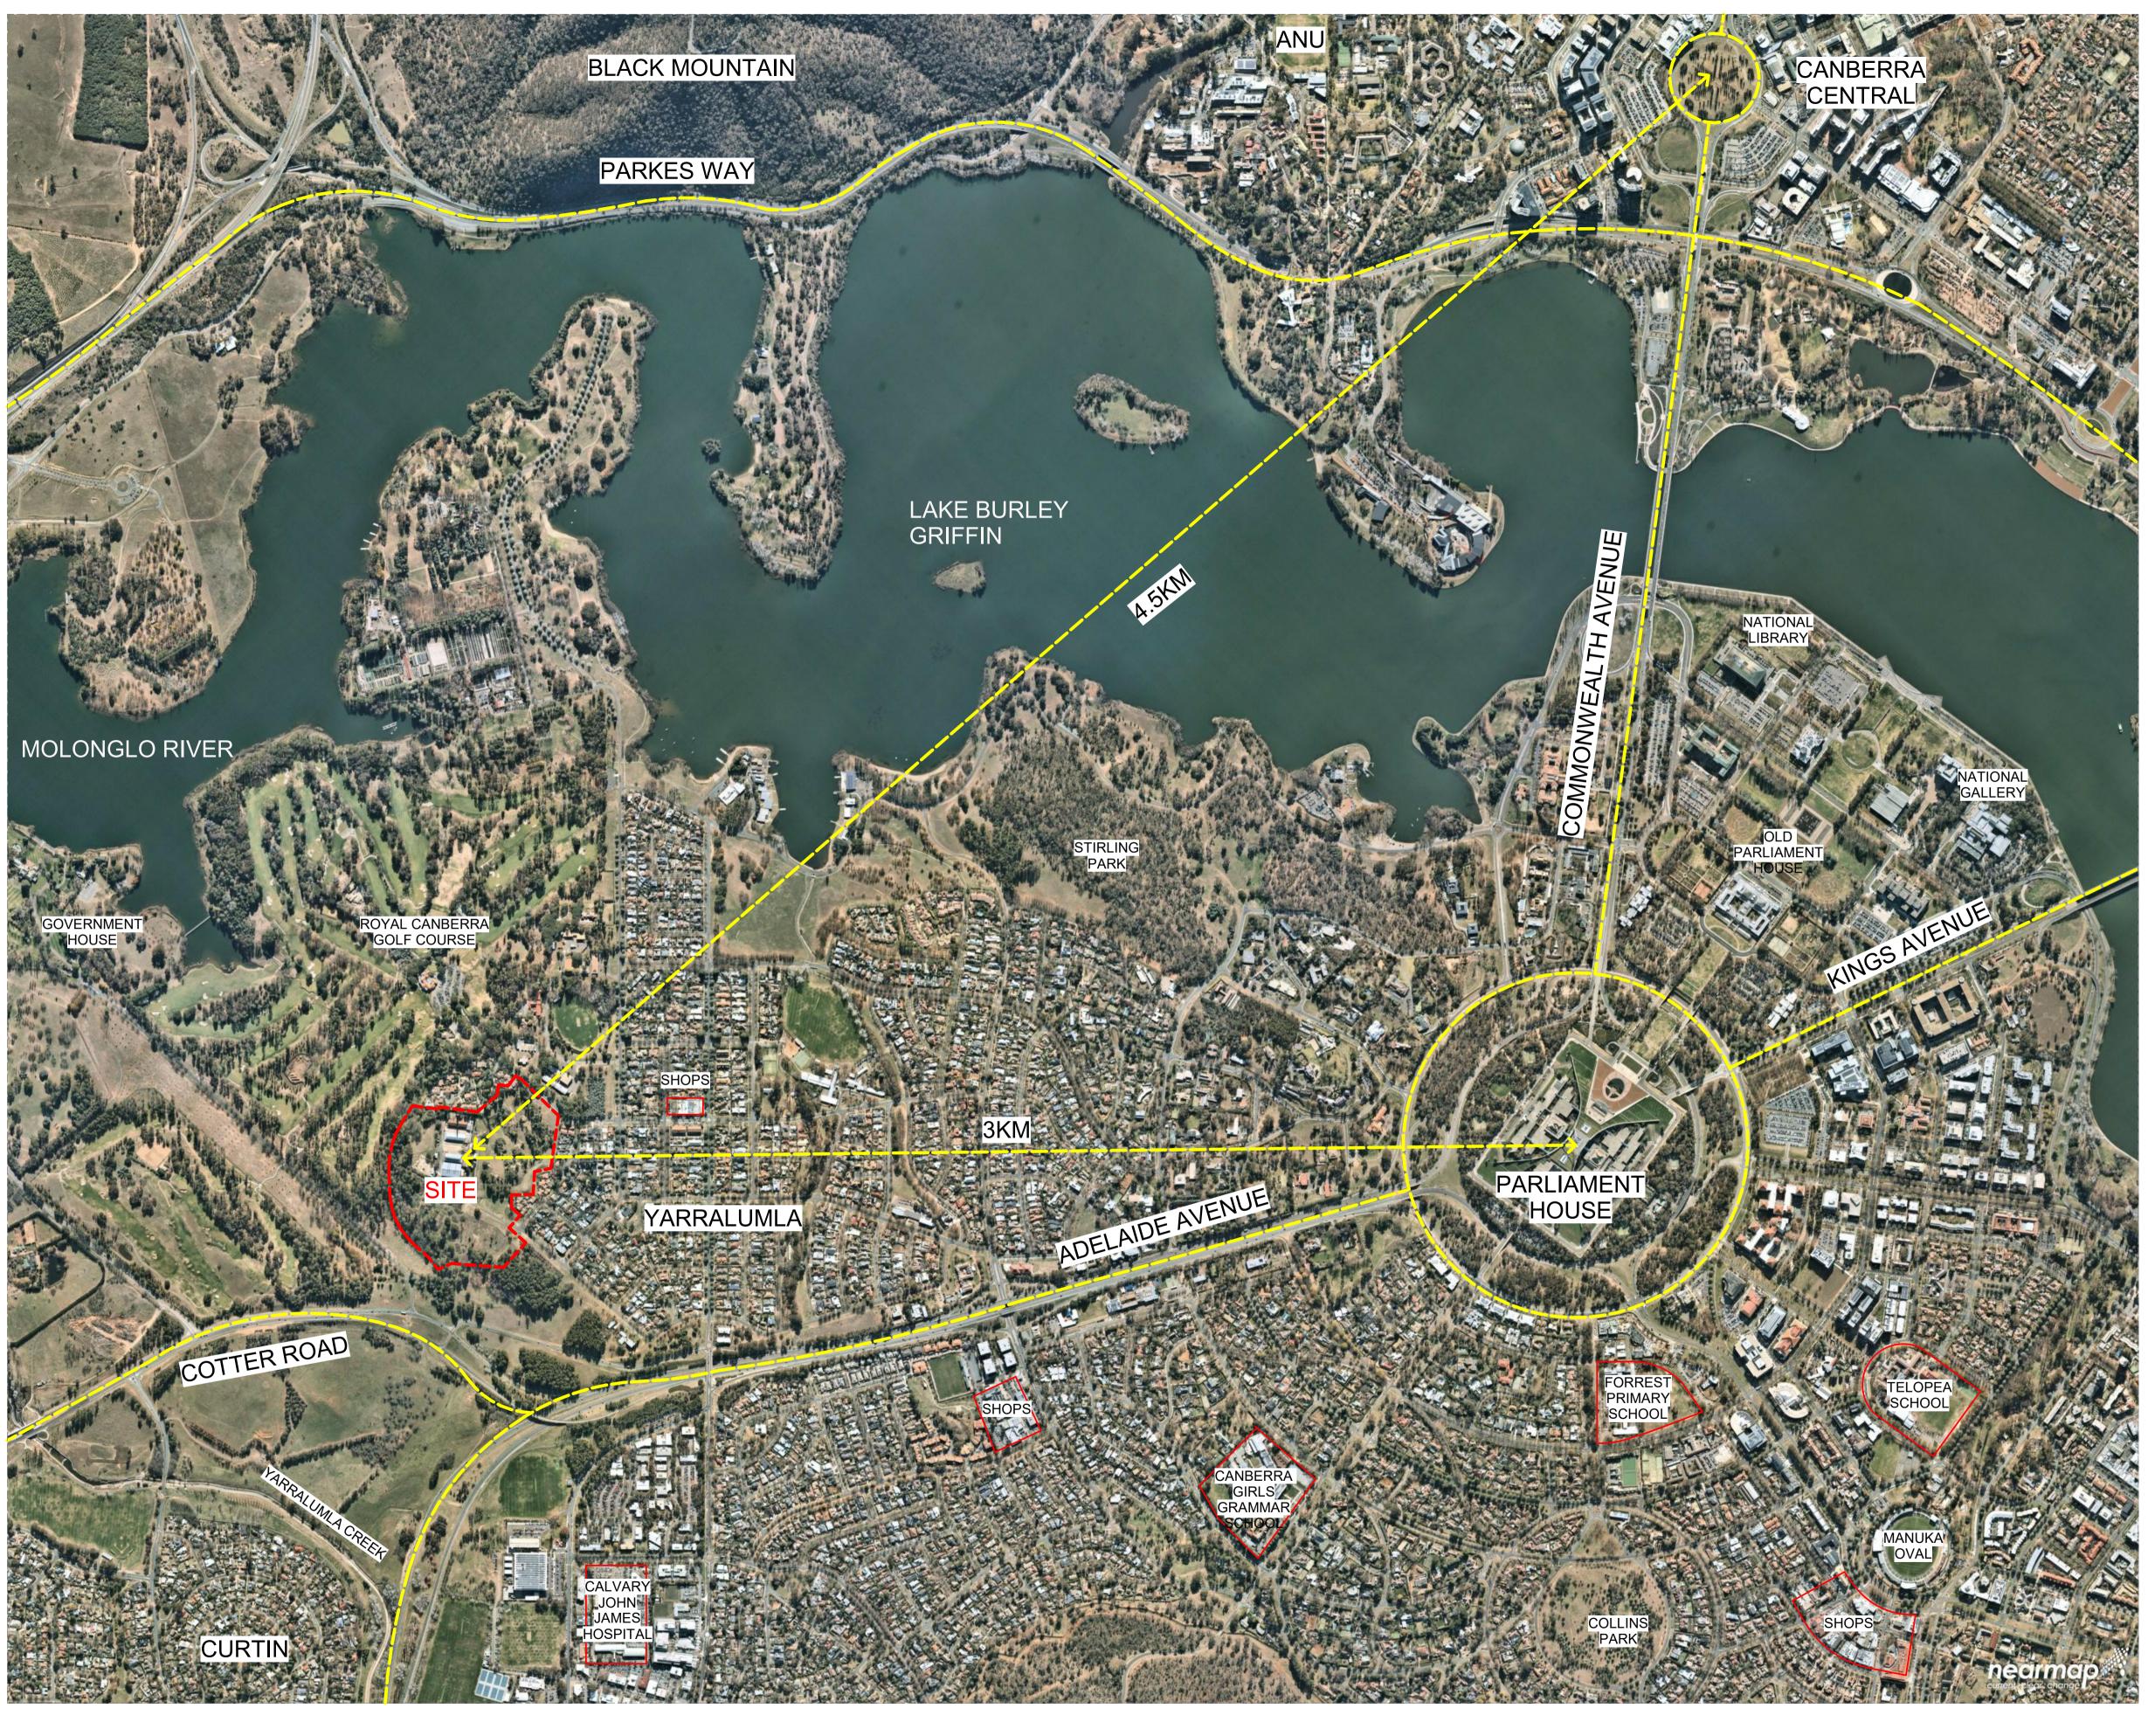

BCA Consultant

Traffic Engineer

Project BRICKWORKS Yarralumla, ACT 2600 Building PRECINCT 1 Drawing Name Site Plan - Context

Sellick

Civil Engineer

| Date       | Scale       | Sheet Size |
|------------|-------------|------------|
| 23.08.2023 |             | @ A1       |
| Drawn      | Chk.        |            |
| Author     | Checker     |            |
| Job No.    | Drawing No. | Revision   |
| 5479       | DA-A-0011   | / 4        |