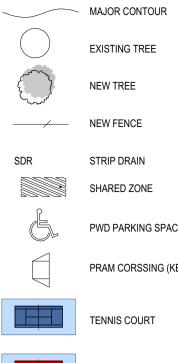

## SITE PLAN LEGEND ---- SITE BOUNDARY ---- BLOCK BOUNDARY

EXISTING TREE

NEW TREE

STRIP DRAIN

SHARED ZONE

TENNIS COURT

PWD PARKING SPACE

PRAM CORSSING (KERB TRANSITION)

TENNIS COURT (JUNIOR/TRAINING)

EXTENT AND SPECIES)

EXTENT AND SPECIES)

SOFT LANDSCAPING - NATIVE GRASSES (REFER TO LANDSCAPE DRAWINGS FOR

SOFT LANDSCAPING - SEEDED GRASS (REFER TO LANDSCAPE DRAWINGS FOR

HARD LANDSCAPING - CONCRETE PAVEMENT

\_ \_ \_ \_

CARPARK SURFACE (BITUMEN) SOFT LANDSCAPE FEATURE REFER TO LANDSCAPE DRAWINGS FOR DETAILS

EXISTING EASEMENT

NOTES:

NOTES:
READ IN CONJUNCTION WITH SITE SURVEY
REFER ARBROIST ASSESSMENT OF EXISTING TREES
REFER SERVICES DRAWINGS FOR IN-GROUND SERVICES RETICULATION
REFER HYDRAULIC AND CIVIL DRAWINGS FOR DRAINAGE
REFER CIVIL DRAWINGS FOR CARPARKING AND OVERLAND FLOW MANAGEMENT
REFER LANDSCAPE DRAWINGS FOR SOFT AND HARD LANDSCAPE TREATMENT