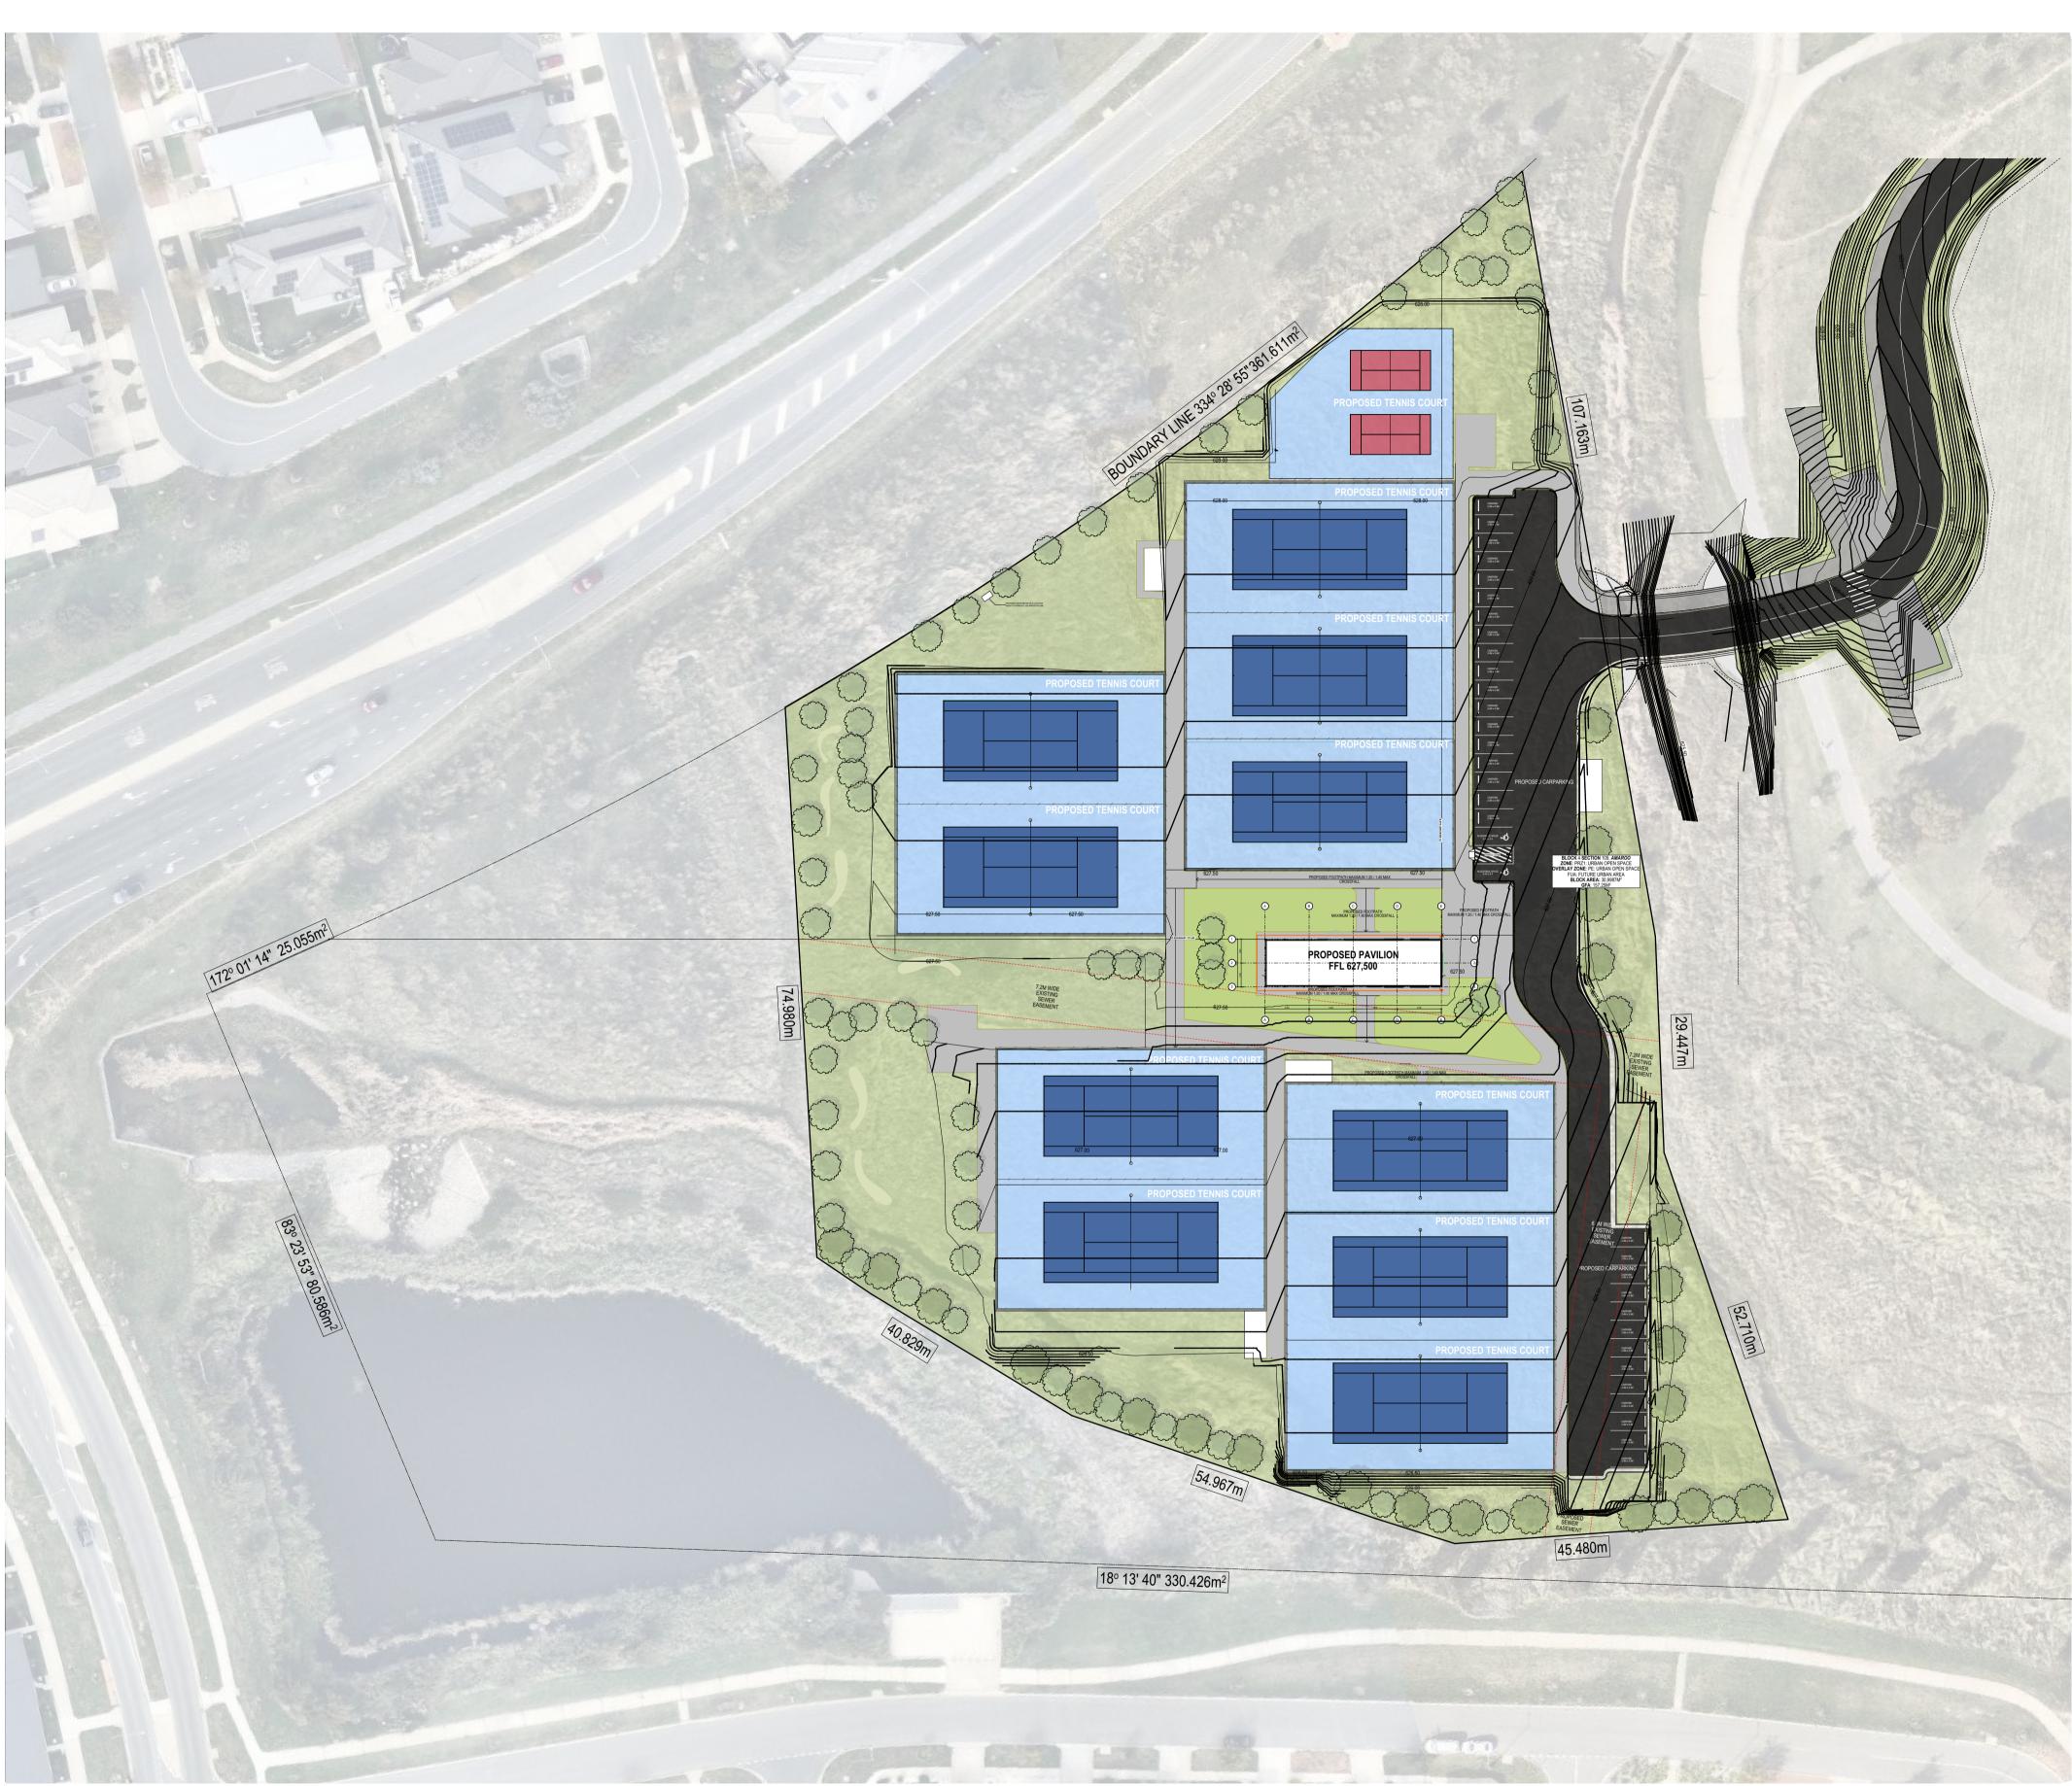

## SITE PLAN LEGEND ---- SITE BOUNDARY ---- BLOCK BOUNDARY

EXISTING TREE

NEW TREE

STRIP DRAIN

SHARED ZONE

TENNIS COURT

PWD PARKING SPACE

PRAM CORSSING (KERB TRANSITION)

TENNIS COURT (JUNIOR/TRAINING)

EXTENT AND SPECIES)

EXTENT AND SPECIES)

SOFT LANDSCAPING - NATIVE GRASSES (REFER TO LANDSCAPE DRAWINGS FOR

SOFT LANDSCAPING - SEEDED GRASS (REFER TO LANDSCAPE DRAWINGS FOR

HARD LANDSCAPING - CONCRETE PAVEMENT

\_ \_ \_ \_

CARPARK SURFACE (BITUMEN) SOFT LANDSCAPE FEATURE REFER TO LANDSCAPE DRAWINGS FOR DETAILS

EXISTING EASEMENT

NOTES:

NOTES:
READ IN CONJUNCTION WITH SITE SURVEY
REFER ARBROIST ASSESSMENT OF EXISTING TREES
REFER SERVICES DRAWINGS FOR IN-GROUND SERVICES RETICULATION
REFER HYDRAULIC AND CIVIL DRAWINGS FOR DRAINAGE
REFER CIVIL DRAWINGS FOR CARPARKING AND OVERLAND FLOW MANAGEMENT
REFER LANDSCAPE DRAWINGS FOR SOFT AND HARD LANDSCAPE TREATMENT

**GFA SCHEDULE** 

LEVEL

157.25 Pavilion

Total

157.25 m²

AREA

0 5 10 20 SCALE 1:500 Checked <sup>a</sup> New Gungahlin Tennis Facility Level 1, Thesiger House 24 Thesiger Court, Deakin ACT 2600 T +61 2 6273 1003 1:500 @ A1 MO Plot Date Amaroo B4 S109 - Northern Side, Canberra Ngunnawal Country, ACT 19/12/2023 Primary Nominee: Cassandra Keller; ACT Reg. 1076; NSW Reg. 10203; Project No. Issue <sup>ving</sup> General Drawing No. DA-013 P1 21-090 PROPOSED SITE PLAN