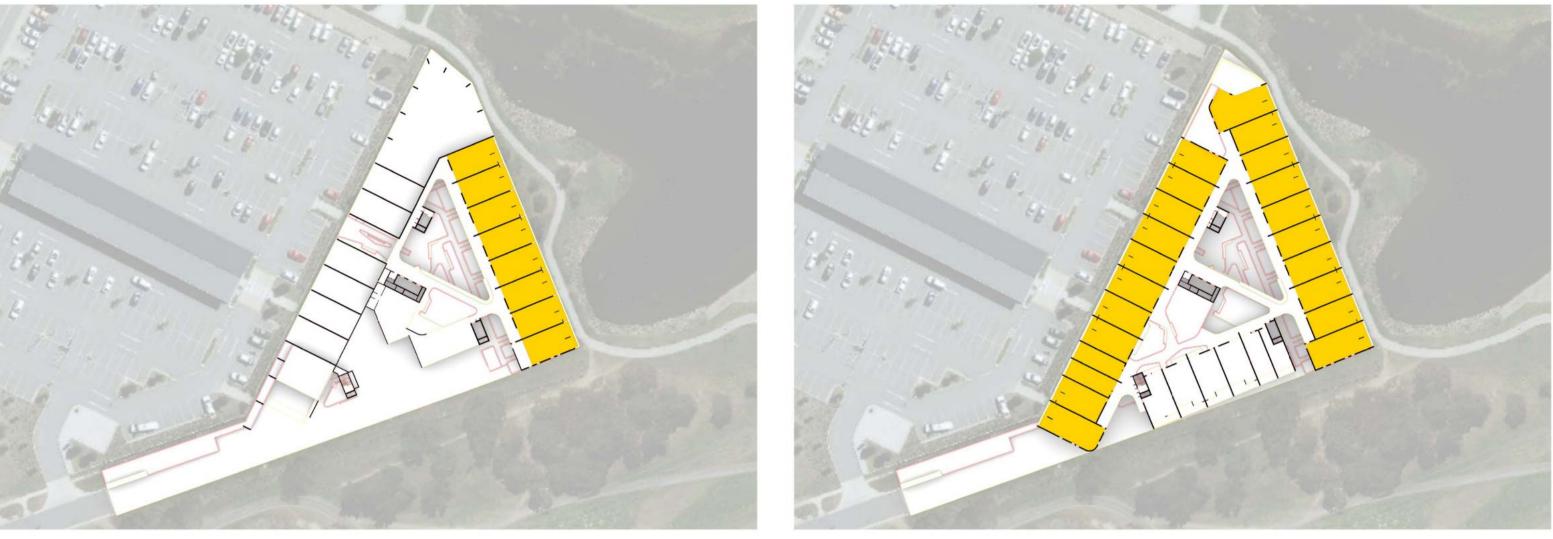

UPPEP GROUND

Cox Architecture www.coxarchitecture.com.au

L4

L1

L2

L5

**L8** 

## WINTER SOLSTICE

21ST JUNE 9AM - 3PM

- Total Unit Number : 219 units
  Min. 3 hours Solar Access between 9am 3pm : 176 units
  80% of dwelling receive minimum 3 hours sunlight

## DISCLAIMER

Cox Architecture produced this Solar analysis based on location data provide by the surveyor. Cox Architecture takes no responsibility for the geographical accuracy of the analysis.

Project