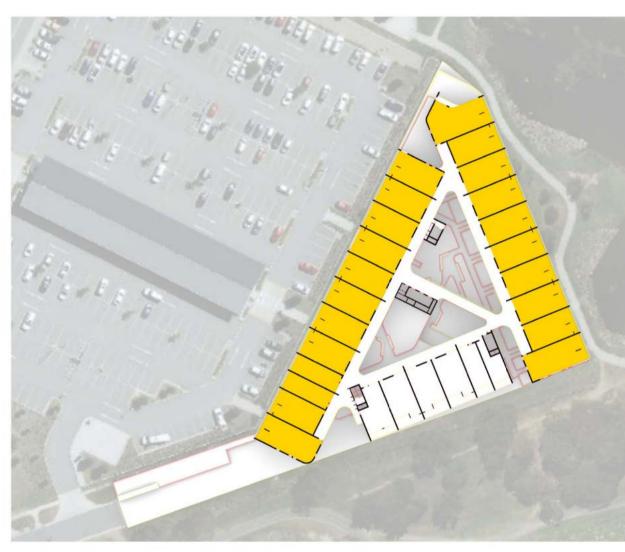

UPPEP GROUND

Cox Architecture www.coxarchitecture.com.au

L4

L1

L2

L5

**L8** 

## WINTER SOLSTICE

21ST JUNE 9AM - 3PM

- Total Unit Number : 219 units
  Min. 3 hours Solar Access between 9am 3pm : 176 units
  80% of dwelling receive minimum 3 hours sunlight

## DISCLAIMER

Cox Architecture produced this Solar analysis based on location data provide by the surveyor. Cox Architecture takes no responsibility for the geographical accuracy of the analysis.

Project