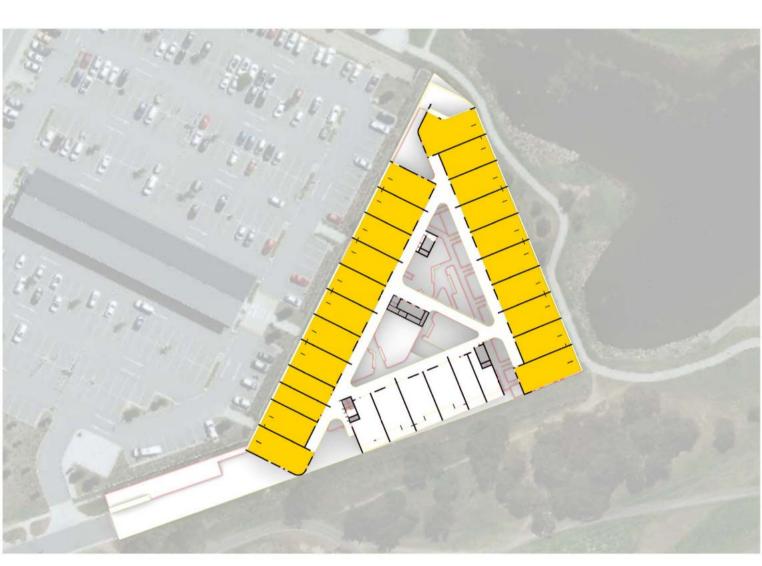

UPPEP GROUND

Cox Architecture www.coxarchitecture.com.au

L4

L1

L2

L5

**L8** 

## WINTER SOLSTICE

21ST JUNE 9AM - 3PM

- Total Unit Number : 219 units
  Min. 3 hours Solar Access between 9am 3pm : 176 units
  80% of dwelling receive minimum 3 hours sunlight

## DISCLAIMER

Cox Architecture produced this Solar analysis based on location data provide by the surveyor. Cox Architecture takes no responsibility for the geographical accuracy of the analysis.

Project