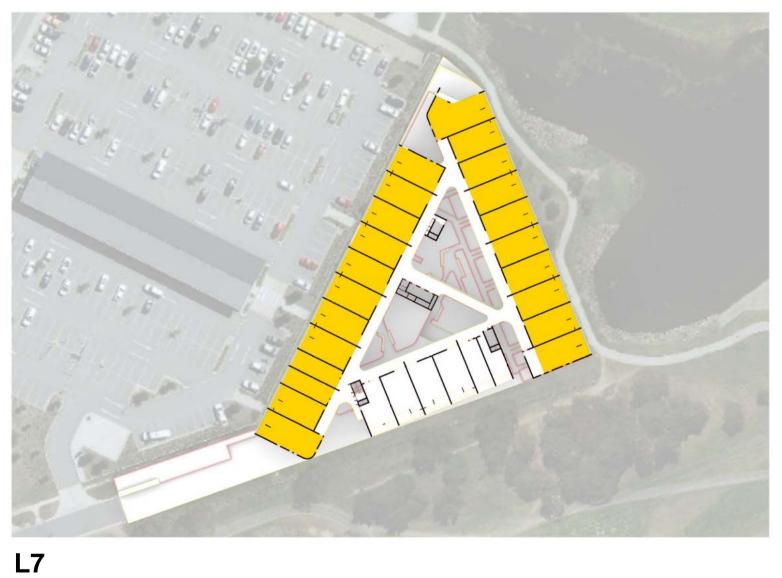

UPPEP GROUND

Cox Architecture www.coxarchitecture.com.au

L4

L1

L2

L5

**L8** 

## WINTER SOLSTICE

21ST JUNE 9AM - 3PM

- Total Unit Number : 219 units
  Min. 3 hours Solar Access between 9am 3pm : 176 units
  80% of dwelling receive minimum 3 hours sunlight

## DISCLAIMER

Cox Architecture produced this Solar analysis based on location data provide by the surveyor. Cox Architecture takes no responsibility for the geographical accuracy of the analysis.

Project