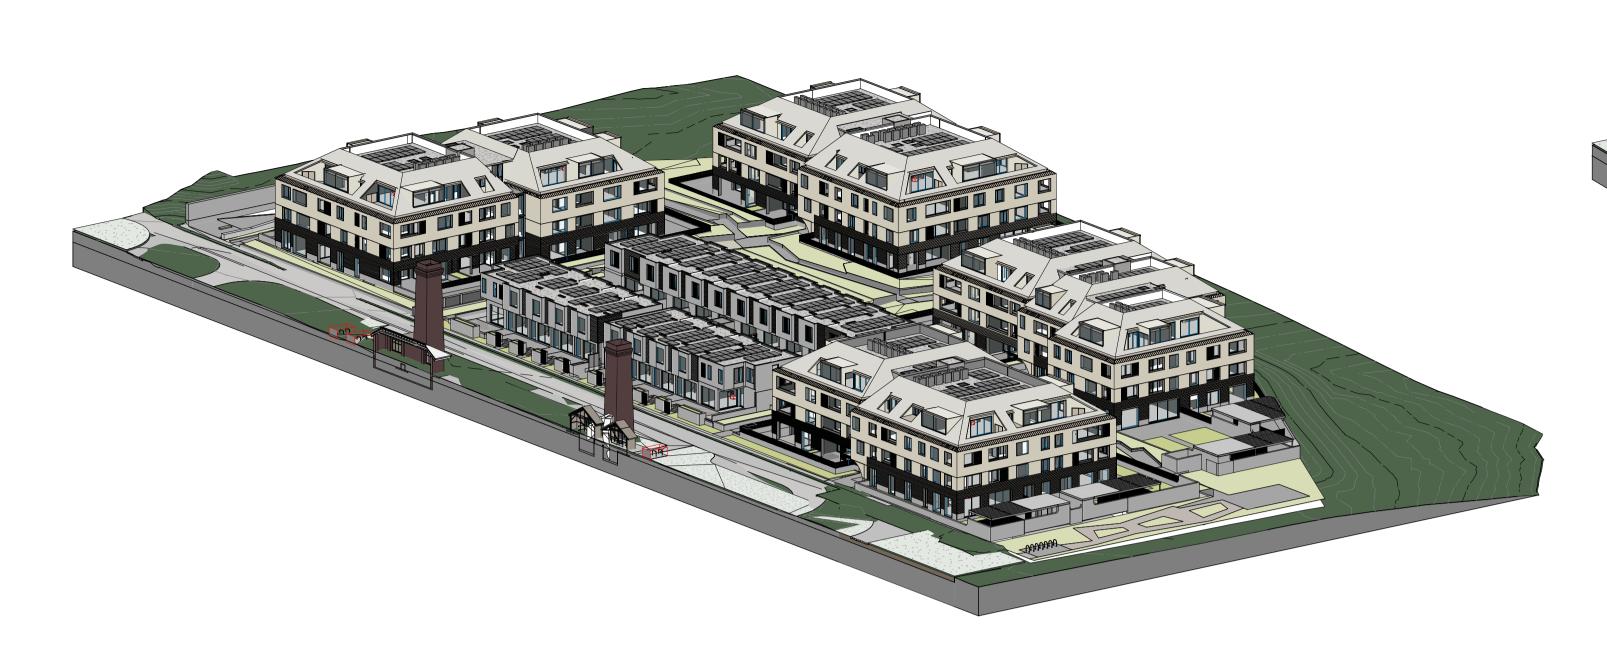

BRICKWORKS Yarralumla, ACT 2600 PRECINCT 1 Solar Access - View from the Sun Sheet 01

| 5479       | DA-A-3031   | / 4       |
|------------|-------------|-----------|
| Job No.    | Drawing No. | Revision  |
| DM         | EW          |           |
| Drawn      | Chk.        |           |
| 23.08.2023 |             | @ A1      |
| Date       | Scale       | Sheet Siz |