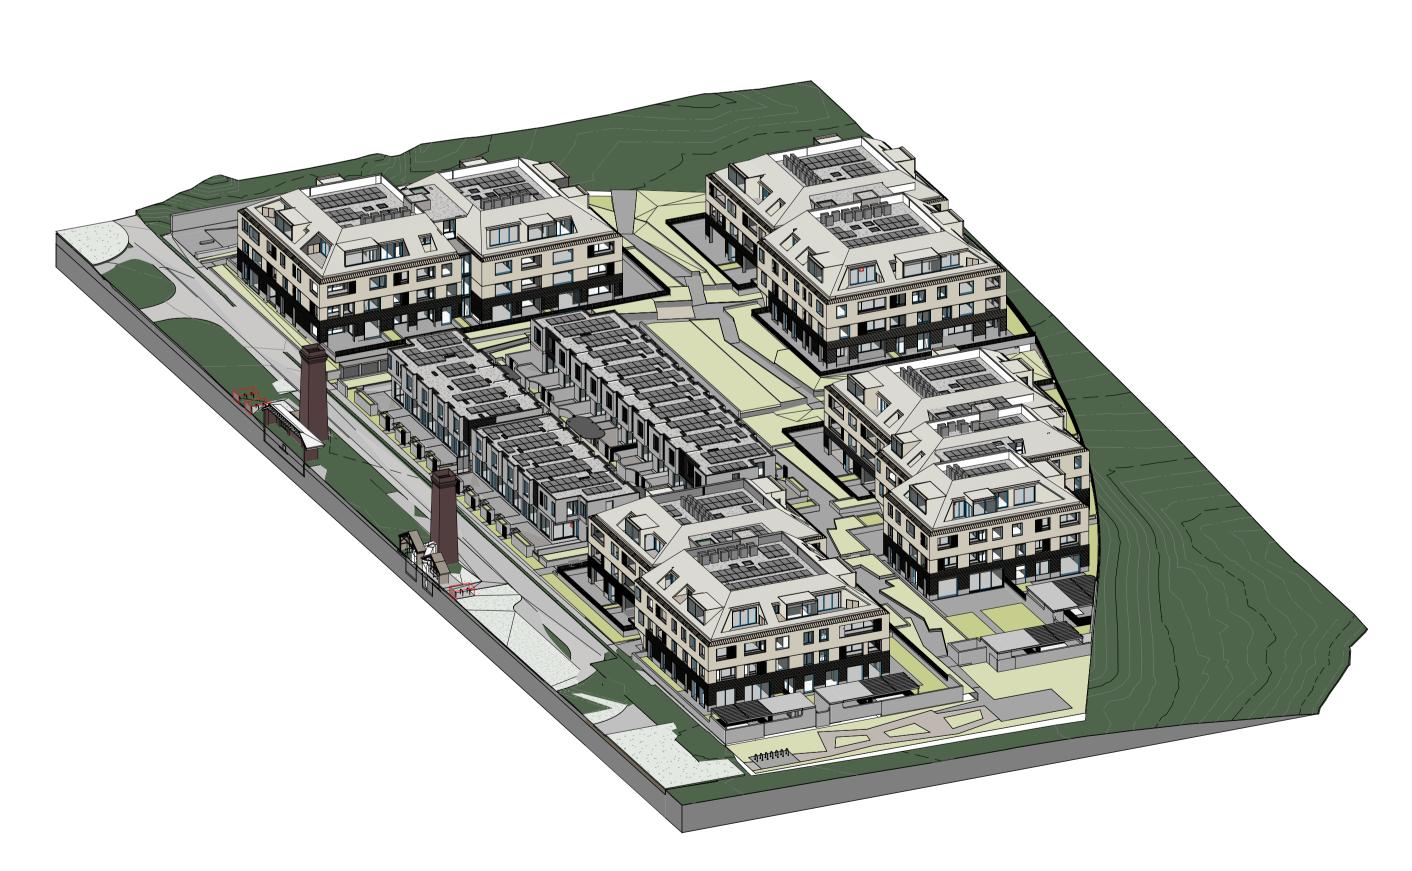

BRICKWORKS Yarralumla, ACT 2600 PRECINCT 1 Solar Access - View from the Sun Sheet 01

| 5479       | DA-A-3031   | / 4       |
|------------|-------------|-----------|
| Job No.    | Drawing No. | Revision  |
| DM         | EW          |           |
| Drawn      | Chk.        |           |
| 23.08.2023 |             | @ A1      |
| Date       | Scale       | Sheet Siz |