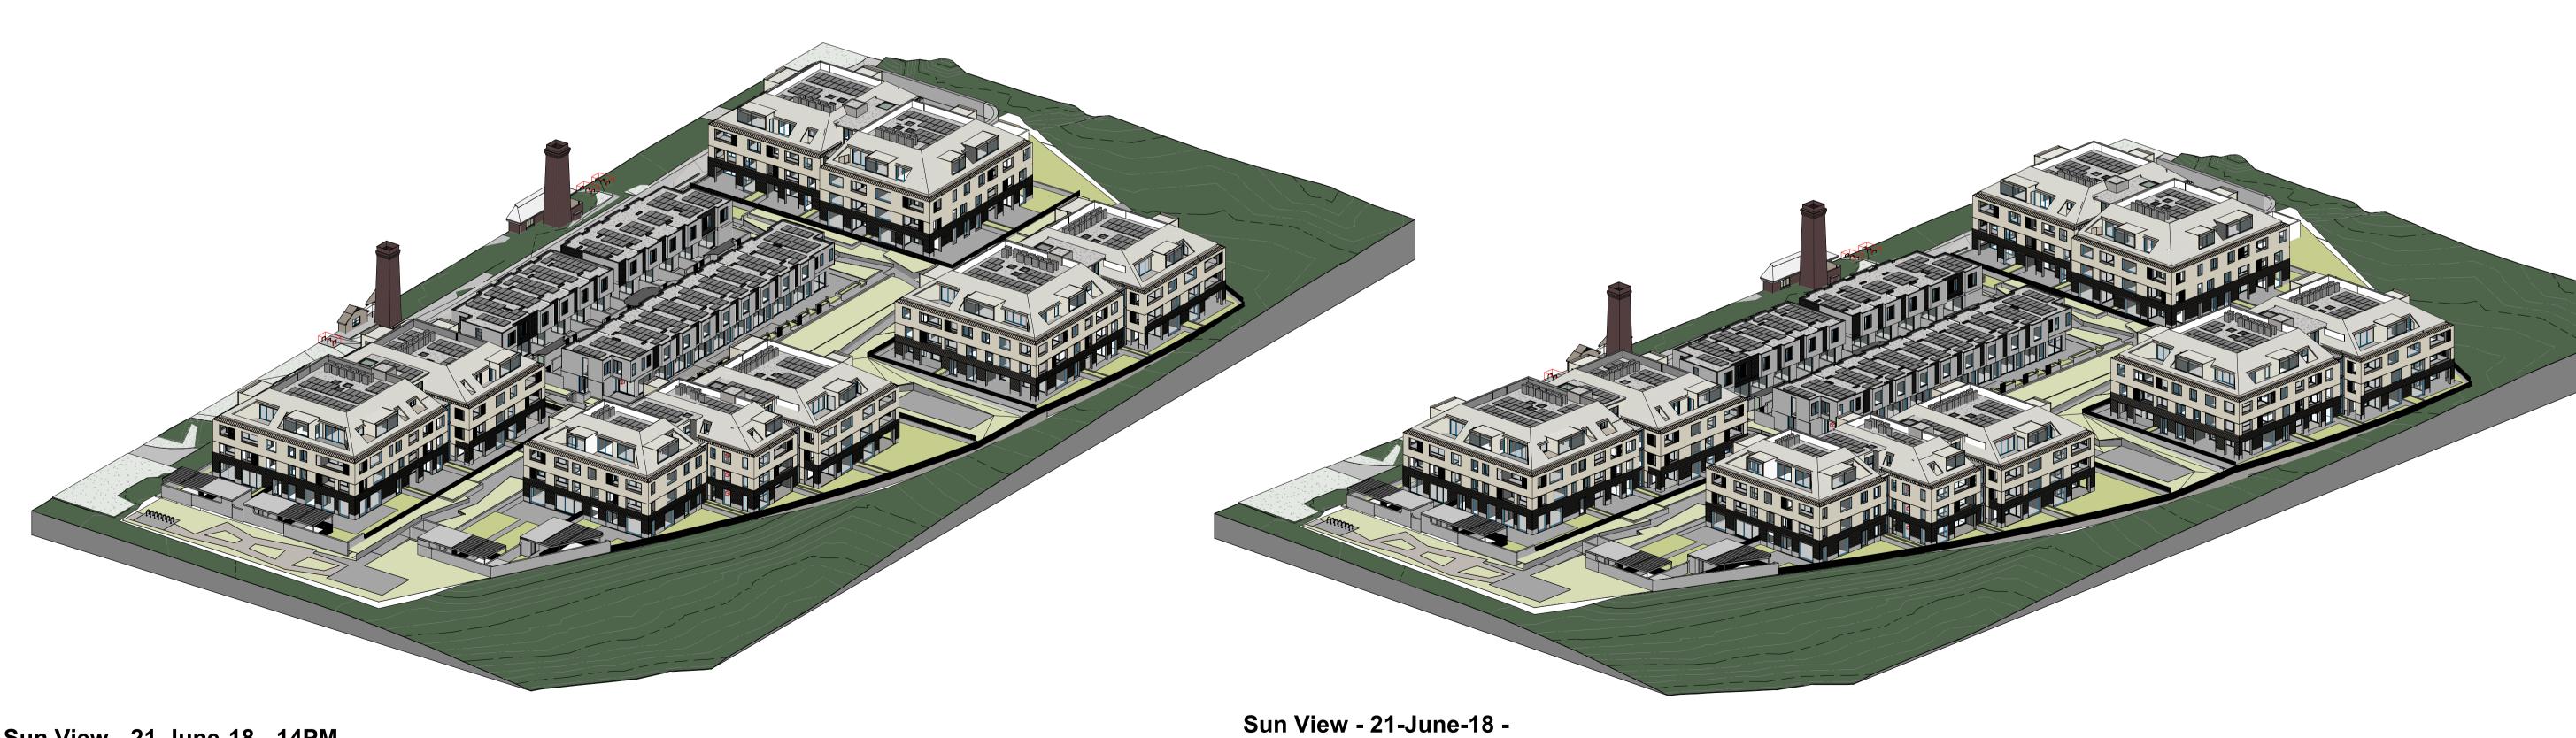

Sun View - 21-June-18 - 13PM

Sun View - 21-June-18 -13:30PM

14:30PM

ESD Consultant

Traffic Engineer

BCA Consultant

**Sun View - 21-June-18 - 14PM** 

Nominated Architects: Adam Haddow-7188 | John Pradel-7004

Sellick

Structural Engineer

**DOMA** DDA/Access Consultant

PRECINCT 1

BRICKWORKS Yarralumla, ACT 2600 Drawing Name Solar Access - View from the Sun Sheet 03 23.08.2023 Author Checker DA-A-3033

Sheet Size SJB Architects @ A1 Level 2 490 Crown Street Surry Hills NSW 2010 Australia T 61 2 9380 9911