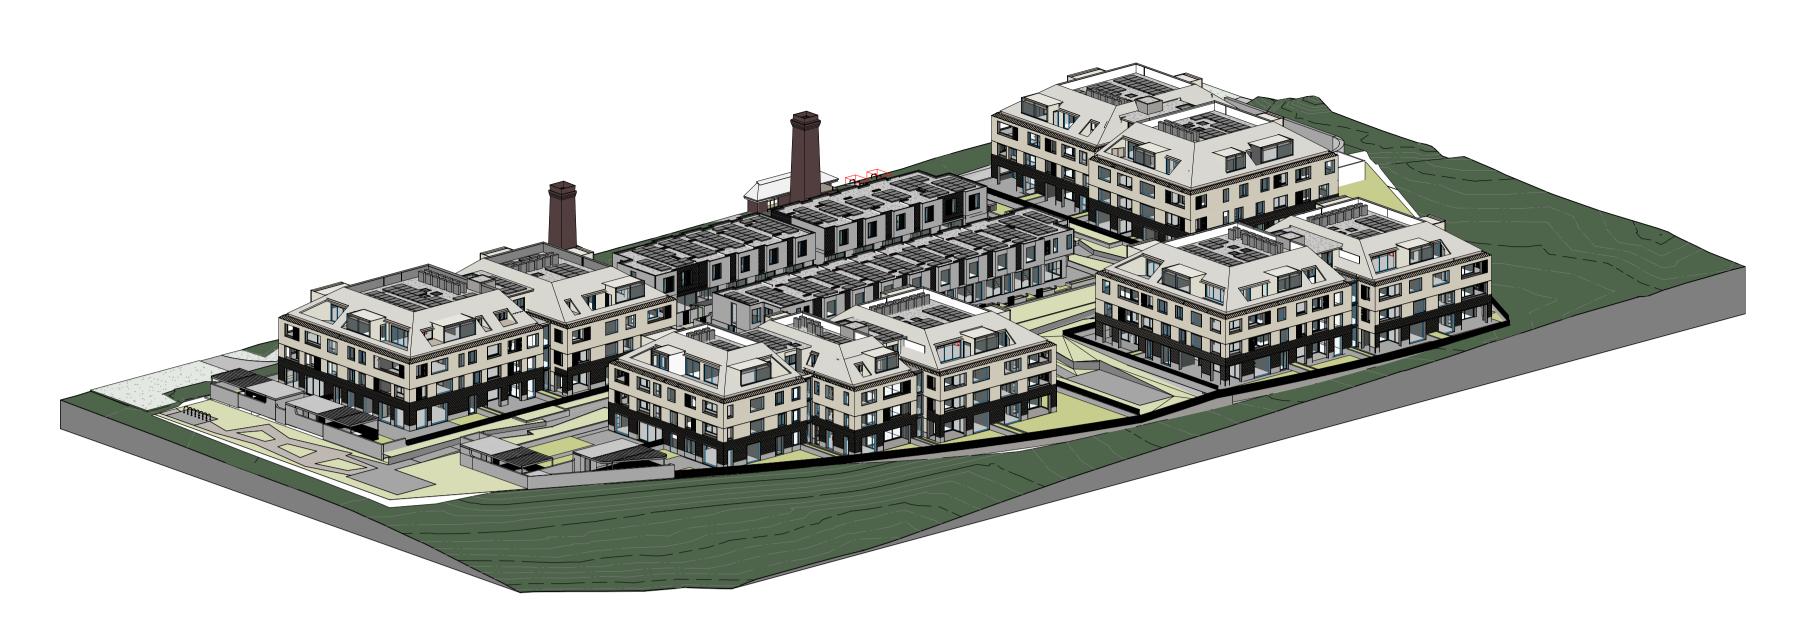

PRECINCT 1

Drawing Name Solar Access - View from the Sun Sheet 04

| 5479       | DA-A-3034   | / 4     |
|------------|-------------|---------|
| Job No.    | Drawing No. | Revisio |
| Author     | Checker     |         |
| Drawn      | Chk.        |         |
| 23.08.2023 |             | @ A     |
| Date       | Scale       | Sheet S |