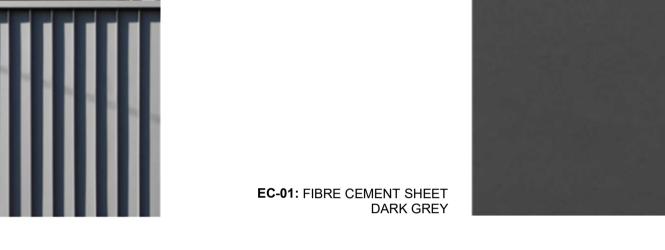

**BK-02:** BRICK IN PATTERN/TEXTURED BOND SANDY COLOUR

TB-01: TIMBER VERTICAL CLADDING

 Rev
 date
 purpose

 DA01
 04/08/23
 DA ISSUE

 DA02
 09/08/23
 DA ISSUE

 DA03
 14/08/23
 DA ISSUE

 DA04
 22/08/23
 DA ISSUE