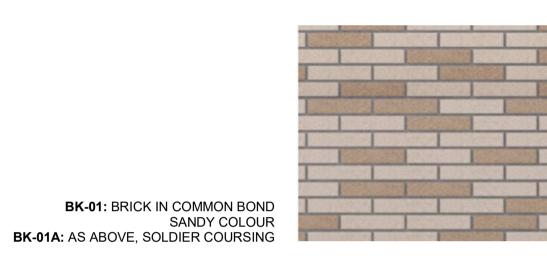

SITE F Checker Yarralumla ACT, 2600

Yarralumla Brickworks Canberra Brickworks

FINISHES SELECTION (DEVELOPMENT APPLICATION)

print date original size 
07/08/23 A1 
drawing n° revision J20776-DA38 DA05

MT-02: METAL SCREENING DEVICE