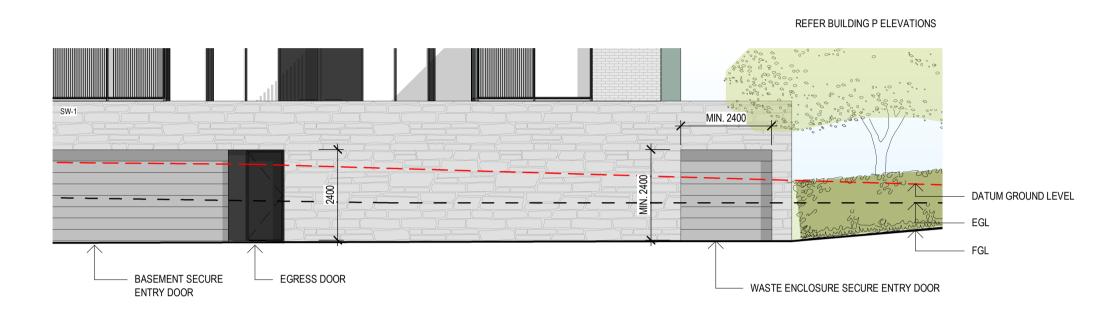

## CENTRAL WASTE (BUILDING P) - NORTH ELEVATION

## CENTRAL WASTE (BUILDING P) - WEST ELEVATION

DATE

27.05.2022

A ISSUE FOR DA- RESPONSE TO TCCS RFI