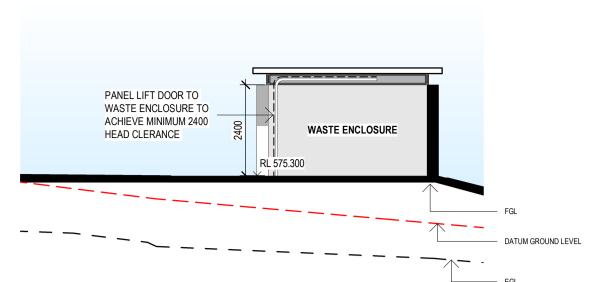

## CENTRAL WASTE (BUILDING P) - SECTION

NOTE: REFER CIVIL DOCUMENTATION FOR ENCLOSURE & WASTE DETAILS