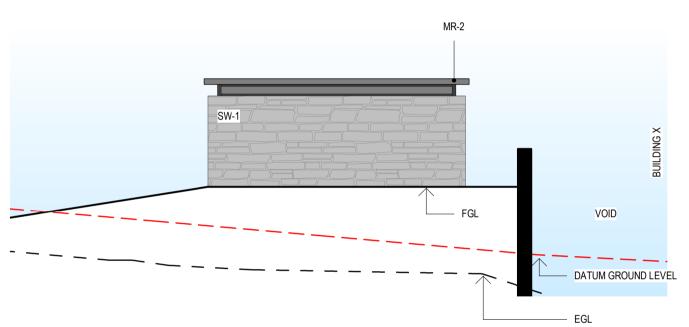

## CENTRAL WASTE (BUILDING P) - WEST ELEVATION

DATE

27.05.2022

A ISSUE FOR DA- RESPONSE TO TCCS RFI