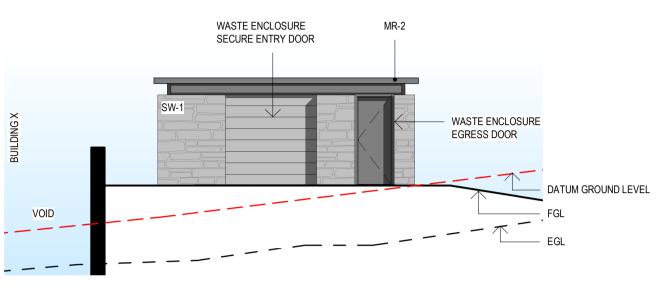

## CENTRAL WASTE (BUILDING P) - SECTION

NOTE: REFER CIVIL DOCUMENTATION FOR ENCLOSURE & WASTE DETAILS



## CENTRAL WASTE (BUILDING P) - NORTH ELEVATION



## CENTRAL WASTE (BUILDING P) - WEST ELEVATION

DATE

27.05.2022

A ISSUE FOR DA- RESPONSE TO TCCS RFI







## EASTERN WASTE (LANDSCAPE) - SECTION

NOTE: REFER CIVIL DOCUMENTATION FOR ENCLOSURE & WASTE DETAILS



EASTERN WASTE (LANDSCAPE) - WEST ELEVATION



EASTERN WASTE (LANDSCAPE) - EAST ELEVATION



**EASTERN WASTE (LANDSCAPE) - NORTH ELEVATION** 



PROJECT No. 2128

**WESTON VILLAGE** BLOCK 1 SECTION 82 WESTON

This drawing is copyright and remains the property of Stewart Architecture. This drawings is for development application purposes and not for construction.

DRAWING No. A602 DRAWING TITLE DETAILS - WASTE COLLECTION ENCLOSURES SCALE 1:100@A1 DATE **2022**